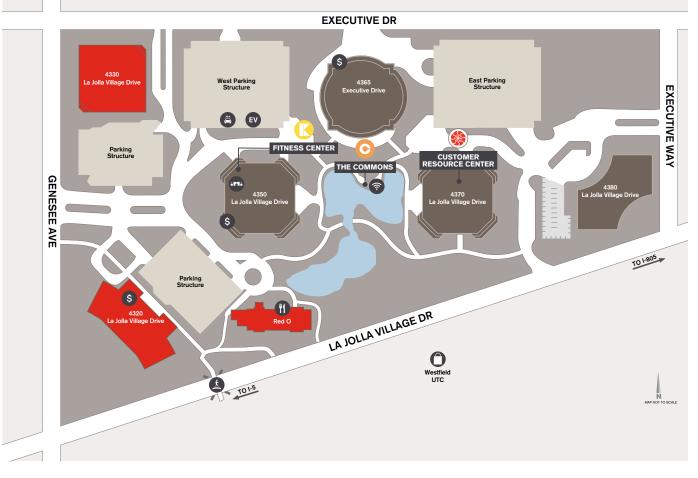

#### Red O

4340 La Jolla Village Dr 858.291.8360

Flavorful dishes with a focus on quality while keeping true to the flavors of Mexico.

Open: Daily from 11:00 a.m. to 10:00 p.m.

#### Westfield UTC Mall

4545 La Jolla Village Dr 858.546.8858

Retail center with a variety of dining, retail and entertainment offerings. WESTFIELD.COM/UTC

## **KINETIC®**

4350 La Jolla Village Dr, Suite 150 Energize mind, body and business in the state-of-the-art fitness center. Open: M-F 5:00 a.m. to 10:00 p.m. Sa. 7:00 a.m. to 1:00 p.m. 858.658.7700

#### **The Commons**

WiFi-enabled outdoor space for working and dining with a relaxing view of the lake, located between 4365, 4350, and 4370 towers.

## **OPENING LATE 2024**

4365 Executive Dr.
Host your next team meeting or training at the fully equipped conference center with a connection to a brand new on-site café space.

## **Customer Resource Center**

4370 La Jolla Village Dr, Suite 100 Open: M-F, 8:00 a.m. to 5:00 p.m. 858 658 7700

#### **EV Charging Stations**

Convenient ChargePoint Level 2 EV charging stations located in the West Parking Structure.

## Plaza Detail

Get your car washed while you work, open daily in the West Parking Structure. 858.638.9697

WWW.PLAZADETAIL.COM