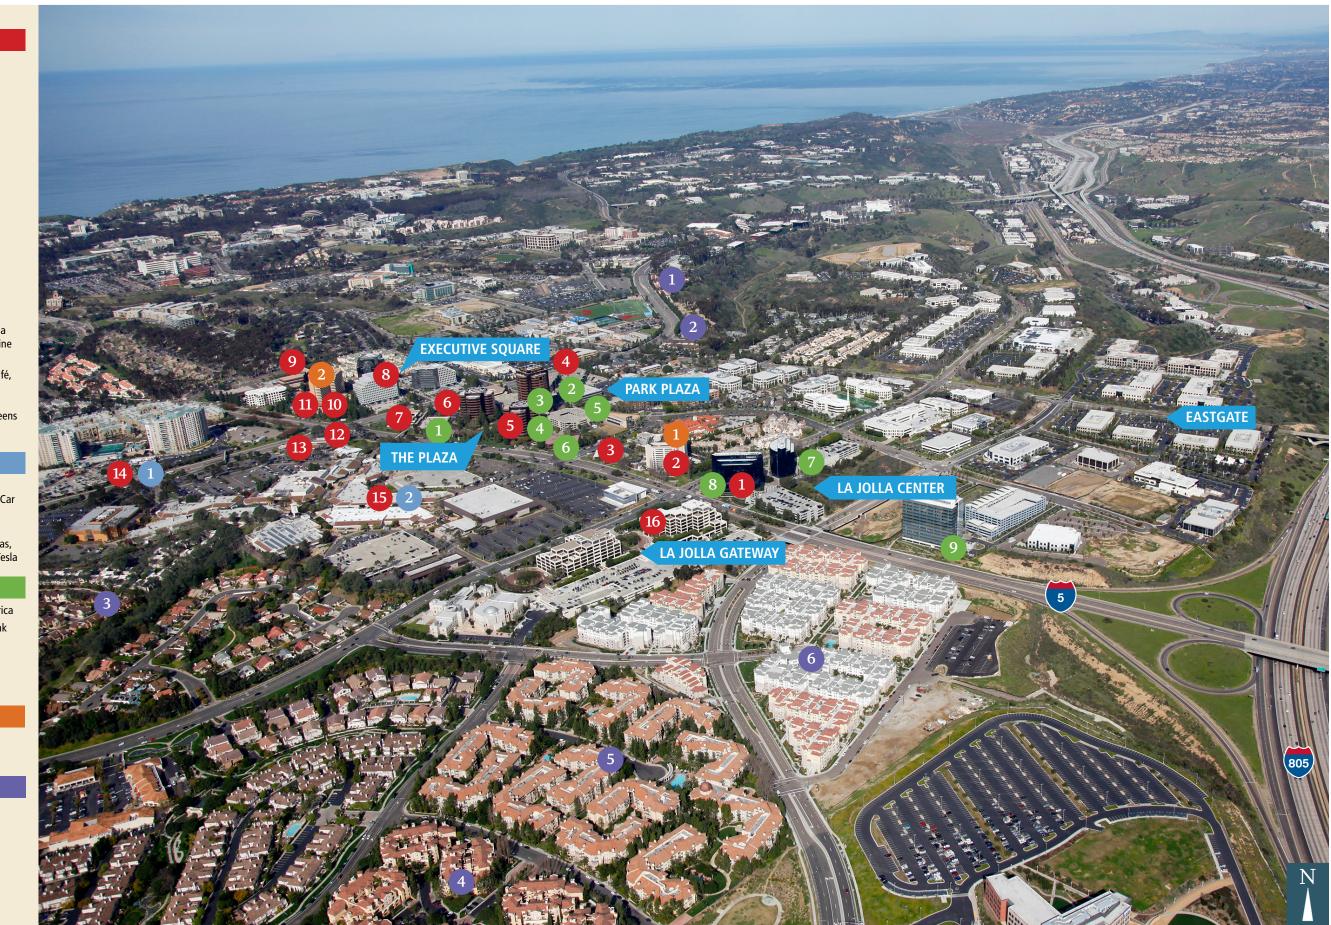

### DINING

- 1. On a Roll Cafe
- 2. Indulge Restaurant and Lounge
- 3. P.F. Chang's China Bistro
- 4. Green Light Cafe
- 5. Harry's Bar and American Grill
- 6. Specialty's Cafe & Bakery
- 7. Red O COMING 2016
- 8. Eddy M's Cafe
- 9. Regents Park Row L & L Hawaiian BBQ, Nozomi 2, Regents Pizzeria, Starbucks, Submarina

10. Amuse

- 11. La Jolla Social
- 12. Blue Fin Fusion Japanese
- 13. Cozymel's Coastal Mexican Grill
- 14. Costa Verde Center Chipotle, Five Guys Burgers and Fries, La Jolla Strip Club, Roy Yamaguchi's Pacific Rim Cuisine
- 15. Westfield UTC Shopping Mall Boudin Sourdough Bakery, Corner Bakery Café, Eureka! Gourmet Burgers & Craft Beer, Red Robin Gourmet Burgers, Sarku Japan, Seasons 52, Stone Oven, Subway, Tender Greens

16. On a Roll Cafe

### RETAIL

- 1. Costa Verde Center The Boxing Club, Bristol Farms, Costa Verde Car Wash, The Men's Warehouse, USPS
- 2. Westfield UTC Shopping Mall 24 Hour Fitness Super Sport, ArcLight Cinemas, Create & Barrel, Macy's, Nordstrom, Sears, Tesla

### **BANKING SERVICES**

| 1. | California Bank & Trust | 6. | Bank of America |
|----|-------------------------|----|-----------------|
| 2. | Torrey Pines Bank       | 7. | Comerica Bank   |
| 3. | Wells Fargo Bank        | 8. | Union Bank      |
| 4. | Northern Trust          | 9. | U.S. Bank       |
|    | Desifie Western Deals   |    |                 |

Pacific Western Bank

#### HOTELS

1. Embassy Suites San Diego-La Jolla

2. Marriott La Jolla

**APARTMENT HOMES** 

- 1. Canyon Park Apartments
- 2. La Jolla Canyon Apartments
- 3. Torrey Pines Village Apartments
- 4. Valentia Apartments
- 5. The Villas of Renaissance
- 6. La Jolla Crossroads