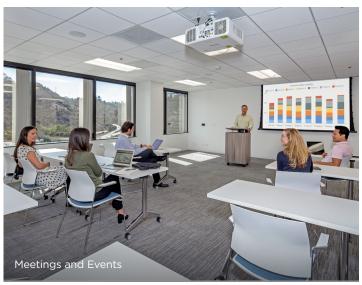

#### Success Works Here®

- Vertical campus with 506K+ SF across two bold 13- and 16-story towers with large flexible floor plates
- Elevated landscaping with lush gardens and shaded outdoor workspace
- Prominent signage options offer visibility along Camino del Rio North and the 8 freeway
- Kinetic: Fully equipped private fitness center featuring resort-style locker rooms, strength training and group exercise studios
- Cargo Café: Organic coffee shop featuring seasonal beverages with online ordering and catering available
- Meeting & Event Space: State-ofthe-art conference room for team training and company-wide meetings
- On-site conveniences: Auto detailing and car wash, weekly food trucks, Customer Resource Center and EV charging
- A quick drive to Fashion Valley Mall and Westfield Mission Valley
- Centrally located near the 5, 15, 8 and 805 freeways and Highway 163 and minutes to San Diego International Airport