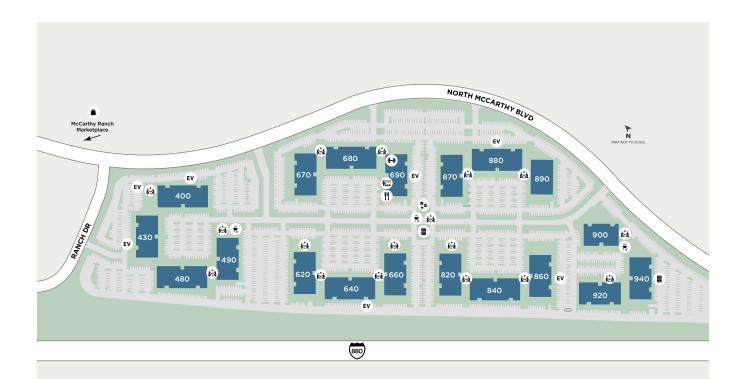

# **EV Charging Stations**

Recharge your battery. Stations conveniently located in the parking structures located at 400, 430, 640, 690, 860 & 880 N. McCarthy Blvd.

# **Sports Courts**

Basketball court located at 940 N. McCarthy Blvd and volleyball court located at 820 N. McCarthy Blvd.

EV CHARGING

VENUE MEETINGS & EVENTS

408.330.0100 / IRVINECOMPANYOFFICE.COM

// MCCARTHY CENTER