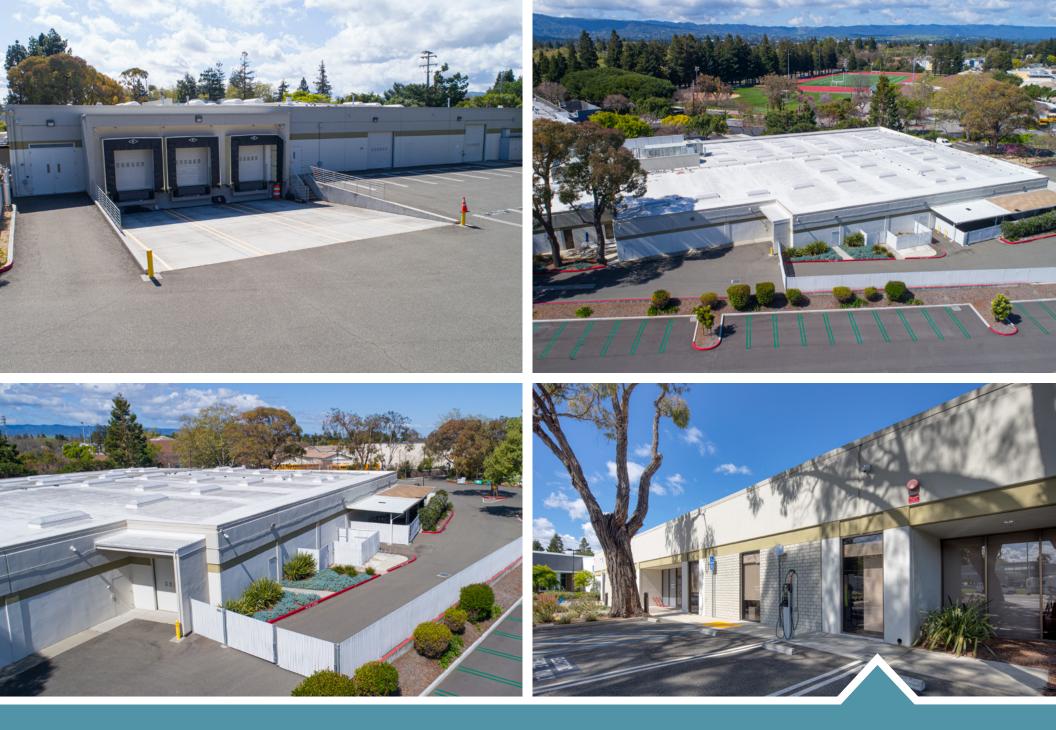

### **COVERED DOCK & GRADE LEVEL LOADING**

# **PROPERTY HIGHLIGHTS**

- Single Story Free-Standing ±39,628 SF Building
- Planned Market Ready Improvements
- Fully Conditioned Manufacturing/Production/ Warehouse Space
- 1,800 Amps at 277/480 (Upgradable to 3,000 Amps with Existing Switch Gear in Place)
- Dock & Grade Level Loading
- ±16 Foot Clear Height
- Showers
- One (70) Ton and One (20) Ton Unit Serving the Building
- Two (2) 3 Ton HVAC Units in IDF and One (1) 3 Ton Unit in AV Room
- Superior Mountain View location, 1/2 block from Shoreline Blvd and 1/2 mile from Highway 101
- 5 minute walk to MVGO shuttle
- 11 minute ride on MVGO shuttle to Mountain View Caltrain station