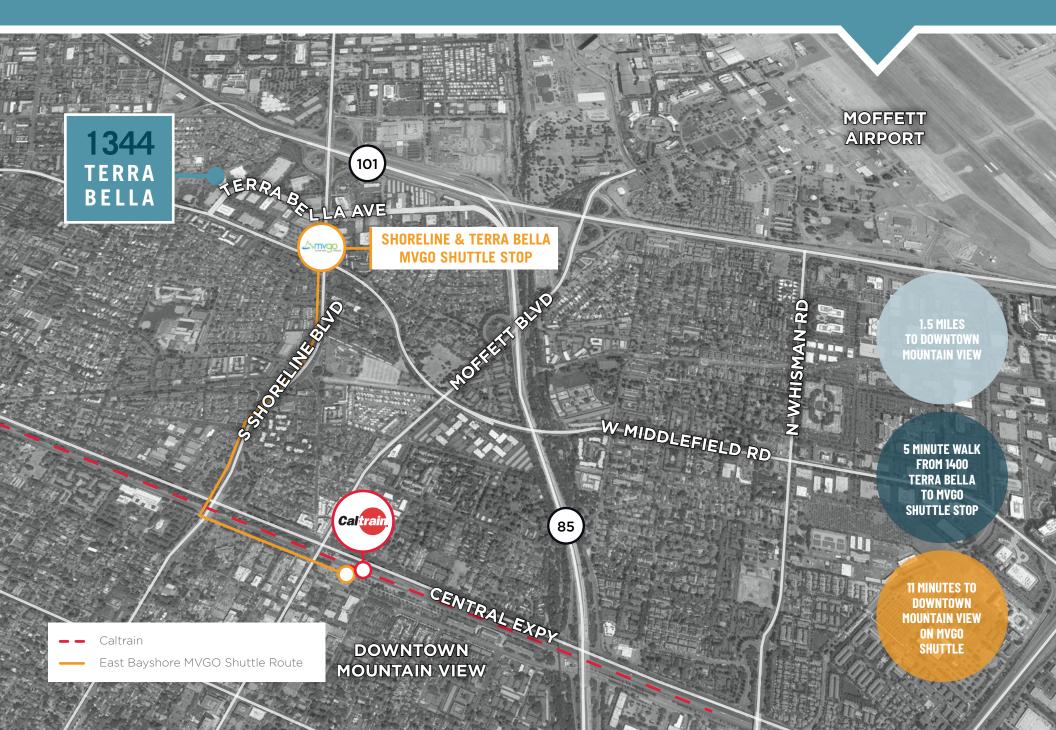

# **PROPERTY HIGHLIGHTS**

- Single Story Free-Standing ±39,628 SF Building
- Planned Market Ready Improvements
- Fully Conditioned Manufacturing/Production/ Warehouse Space
- 1,800 Amps at 277/480 (Upgradable to 3,000 Amps with Existing Switch Gear in Place)
- Dock & Grade Level Loading
- ±16 Foot Clear Height
- Showers
- One (70) Ton and One (20) Ton Unit Serving the Building
- Two (2) 3 Ton HVAC Units in IDF and One (1) 3 Ton Unit in AV Room
- Superior Mountain View location, 1/2 block from Shoreline Blvd and 1/2 mile from Highway 101
- 5 minute walk to MVGO shuttle
- 11 minute ride on MVGO shuttle to Mountain View Caltrain station



# FLOOR PLAN







### **COVERED DOCK & GRADE LEVEL LOADING**

# **NEARBY AMENITIES**



# LOCAL TRANSIT



### **PROXIMITY TO DOWNTOWN MOUNTAIN VIEW**



# **BAY AREA TRANSIT**



# **NEARBY COMPANIES**



#### MANAGED BY: IRVINE COMPANY

TODD HEDRICK +1 408 330 0126 thedrick@irvinecompany.com LIC #01152266

FOR LEASING INFORMATION:



BRANDON BAIN +1 408 615 3416 brandon.bain@cushwake.com LIC #01308375

ERIK HALLGRIMSON +1 408 615 3435 erik.hallgrimson@cushwake.com LIC #01274540

KELLY YODER +1 408 615 3427 kelly.yoder@cushwake.com LIC #01821117

STEVE HORTON +1 408 615 3412 steve.horton@cushwake.com LIC #01127340

# 1344 TERRA BELLA ±39,628 SF

©2024 Cushman & Wakefield and Irvine Management Company. All rights reserved. This information has been obtained from sources believed reliable, but Cushman & Wakefield and Irvine Management Company make no representation or warranty as to plan, accuracy completeness of such data and it should be