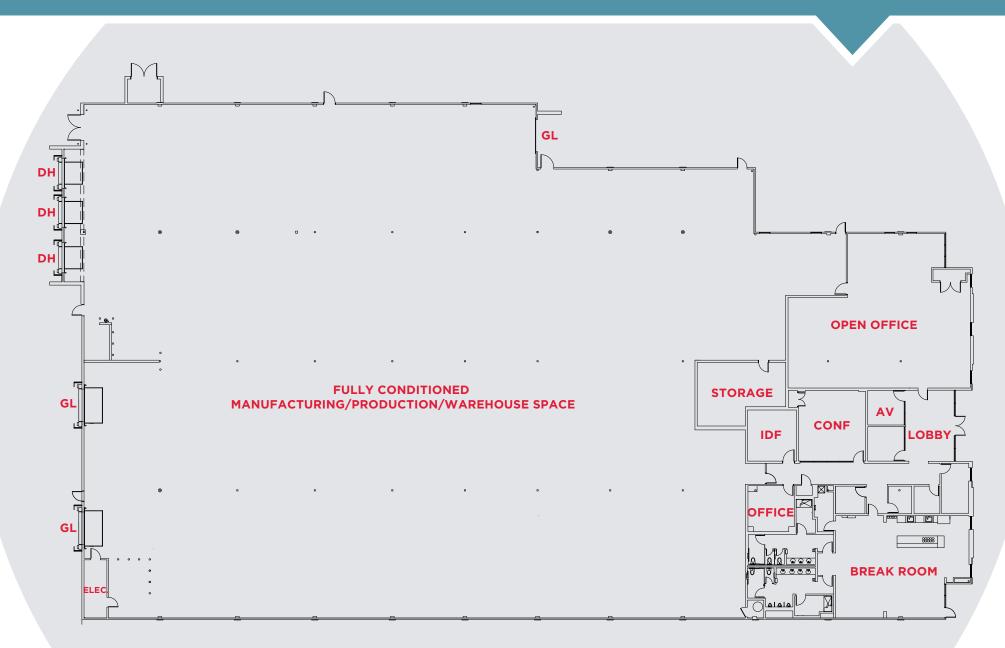

# FLOOR PLAN

# **PROPERTY HIGHLIGHTS**

- Single Story Free-Standing ±39,628 SF Building
- Planned Market Ready Improvements
- Fully Conditioned Manufacturing/Production/ Warehouse Space
- 1,800 Amps at 277/480 (Upgradable to 3,000 Amps with Existing Switch Gear in Place)
- Dock & Grade Level Loading
- ±16 Foot Clear Height
- Showers
- One (70) Ton and One (20) Ton Unit Serving the Building
- Two (2) 3 Ton HVAC Units in IDF and One (1) 3 Ton Unit in AV Room
- Superior Mountain View location, 1/2 block from Shoreline Blvd and 1/2 mile from Highway 101
- 5 minute walk to MVGO shuttle
- 11 minute ride on MVGO shuttle to Mountain View Caltrain station