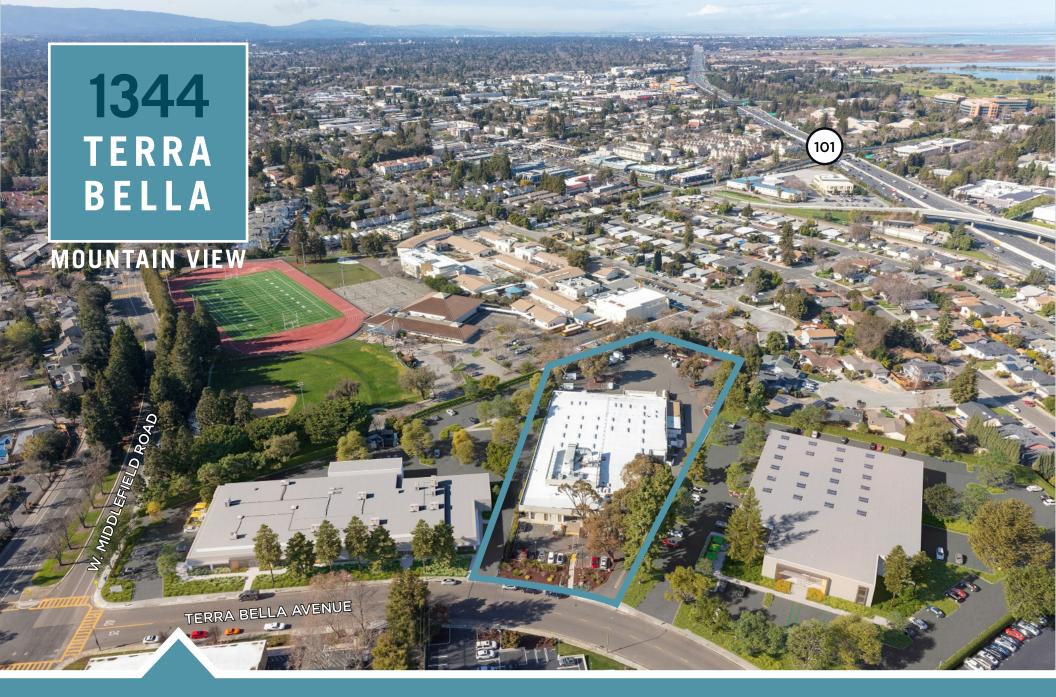

#### **±39,628 SQUARE FEET** FREE-STANDING R&D WORKSPACE

Sirvine Company

# **PROPERTY HIGHLIGHTS**

- Single Story Free-Standing ±39,628 SF Building
- Planned Market Ready Improvements
- Fully Conditioned Manufacturing/Production/ Warehouse Space
- 1,800 Amps at 277/480 (Upgradable to 3,000 Amps with Existing Switch Gear in Place)
- Dock & Grade Level Loading
- ±16 Foot Clear Height
- Showers
- One (70) Ton and One (20) Ton Unit Serving the Building
- Two (2) 3 Ton HVAC Units in IDF and One (1) 3 Ton Unit in AV Room
- Superior Mountain View location, 1/2 block from Shoreline Blvd and 1/2 mile from Highway 101
- 5 minute walk to MVGO shuttle
- 11 minute ride on MVGO shuttle to Mountain View Caltrain station

### **PROXIMITY TO DOWNTOWN MOUNTAIN VIEW**