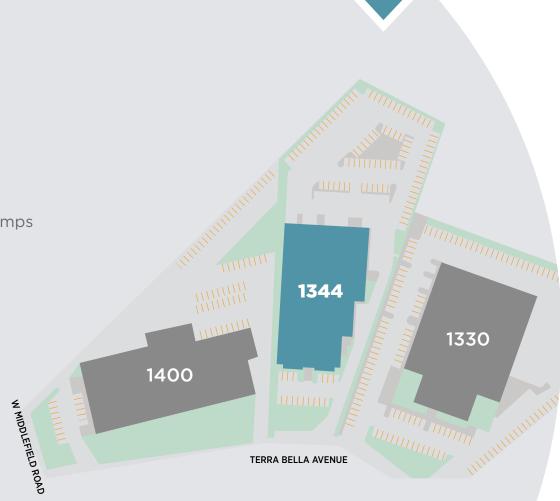

# **PROPERTY HIGHLIGHTS**

- Single Story Free-Standing ±39,628 SF Building
- Planned Market Ready Improvements
- Fully Conditioned Manufacturing/Production/ Warehouse Space
- 1,800 Amps at 277/480 (Upgradable to 3,000 Amps with Existing Switch Gear in Place)
- Dock & Grade Level Loading
- ±16 Foot Clear Height
- Showers
- One (70) Ton and One (20) Ton Unit Serving the Building
- Two (2) 3 Ton HVAC Units in IDF and One (1) 3 Ton Unit in AV Room
- Superior Mountain View location, 1/2 block from Shoreline Blvd and 1/2 mile from Highway 101
- 5 minute walk to MVGO shuttle
- 11 minute ride on MVGO shuttle to Mountain View Caltrain station