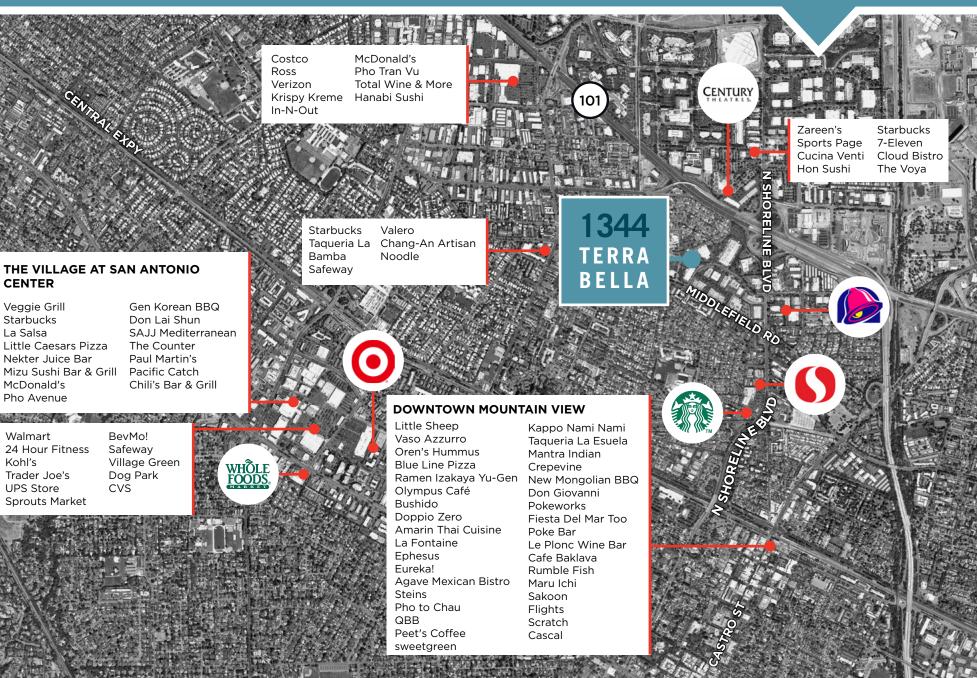

628 SQUARE FEET** FREE-STANDING R&D WORKSPACE

Sirvine Company



# **PROPERTY HIGHLIGHTS**

- Single Story Free-Standing ±39,628 SF Building
- Planned Market Ready Improvements
- Fully Conditioned Manufacturing/Production/ Warehouse Space
- 1,800 Amps at 277/480 (Upgradable to 3,000 Amps with Existing Switch Gear in Place)
- Dock & Grade Level Loading
- ±16 Foot Clear Height
- Showers
- One (70) Ton and One (20) Ton Unit Serving the Building
- Two (2) 3 Ton HVAC Units in IDF and One (1) 3 Ton Unit in AV Room
- Superior Mountain View location, 1/2 block from Shoreline Blvd and 1/2 mile from Highway 101
- 5 minute walk to MVGO shuttle
- 11 minute ride on MVGO shuttle to Mountain View Caltrain station



# FLOOR PLAN







### **COVERED DOCK & GRADE LEVEL LOADING**

# **NEARBY AMENITIES**



# LOCAL TRANSIT



### **PROXIMITY TO DOWNTOWN MOUNTAIN VIEW**



# **BAY AREA TRANSIT**



# **NEARBY COMPANIES**



#### MANAGED BY: IRVINE COMPANY

TODD HEDRICK +1 408 330 0126 thedrick@irvinecompany.com LIC #01152266

FOR LEASING INFORMATION:



BRANDON BAIN +1 408 615 3416 brandon.bain@cushwake.com LIC #01308375

ERIK HALLGRIMSON +1 408 615 3435 erik.hallgrimson@cushwake.com LIC #01274540

KELLY YODER +1 408 615 3427 kelly.yoder@cushwake.com LIC #01821117

STEVE HORTON +1 408 615 3412 steve.horton@cushwake.com LIC #01127340

# 1344 TERRA BELLA ±39,628 SF

©2024 Cushman & Wakefield and Irvine Management Company. All rights reserved. This information has been obtained from sources believed reliable, but Cushman & Wakefield and Irvine Management Company make no representation or warran