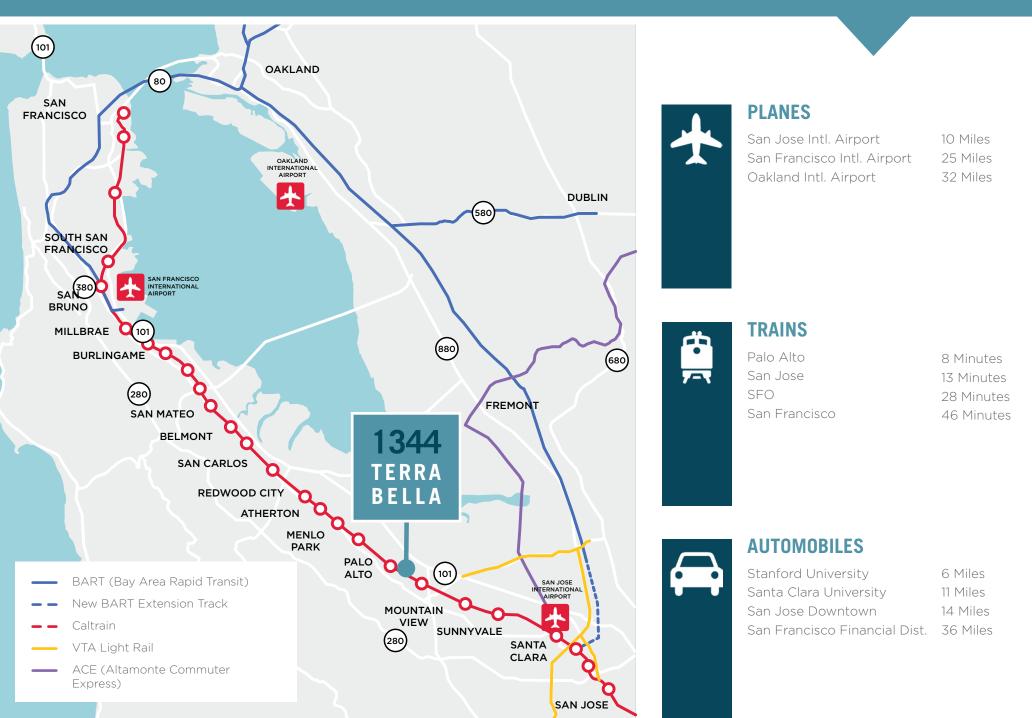

- Single Story Free-Standing ±39,628 SF Building
- Planned Market Ready Improvements
- Fully Conditioned Manufacturing/Production/ Warehouse Space
- 1,800 Amps at 277/480 (Upgradable to 3,000 Amps with Existing Switch Gear in Place)
- Dock & Grade Level Loading
- ±16 Foot Clear Height
- Showers
- One (70) Ton and One (20) Ton Unit Serving the Building
- Two (2) 3 Ton HVAC Units in IDF and One (1) 3 Ton Unit in AV Room
- Superior Mountain View location, 1/2 block from Shoreline Blvd and 1/2 mile from Highway 101
- 5 minute walk to MVGO shuttle
- 11 minute ride on MVGO shuttle to Mountain View Caltrain station



# FLOOR PLAN







### **COVERED DOCK & GRADE LEVEL LOADING**

# **NEARBY AMENITIES**



# LOCAL TRANSIT



### **PROXIMITY TO DOWNTOWN MOUNTAIN VIEW**



# **BAY AREA TRANSIT**



# **NEARBY COMPANIES**



#### MANAGED BY: IRVINE COMPANY

TODD HEDRICK +1 408 330 0126 thedrick@irvinecompany.com LIC #01152266

FOR LEASING INFORMATION:



BRANDON BAIN +1 408 615 3416 brandon.bain@cushwake.com LIC #01308375

ERIK HALLGRIMSON +1 408 615 3435 erik.hallgrimson@cushwake.com LIC #01274540

KELLY YODER +1 408 615 3427 kelly.yoder@cushwake.com LIC #01821117

STEVE HORTON +1 408 615 3412 steve.horton@cushwake.com LIC #01127340

# 1344 TERRA BELLA ±39,628 SF

©2024 Cushman & Wakefield and Irvine Management Company. All rights reserved. This information has been obtained from sources believed reliable, but Cushman & Wakefield and Irvine Management Company make no representation or warranty as to plan, accuracy completeness of such data and it should be independently verified by