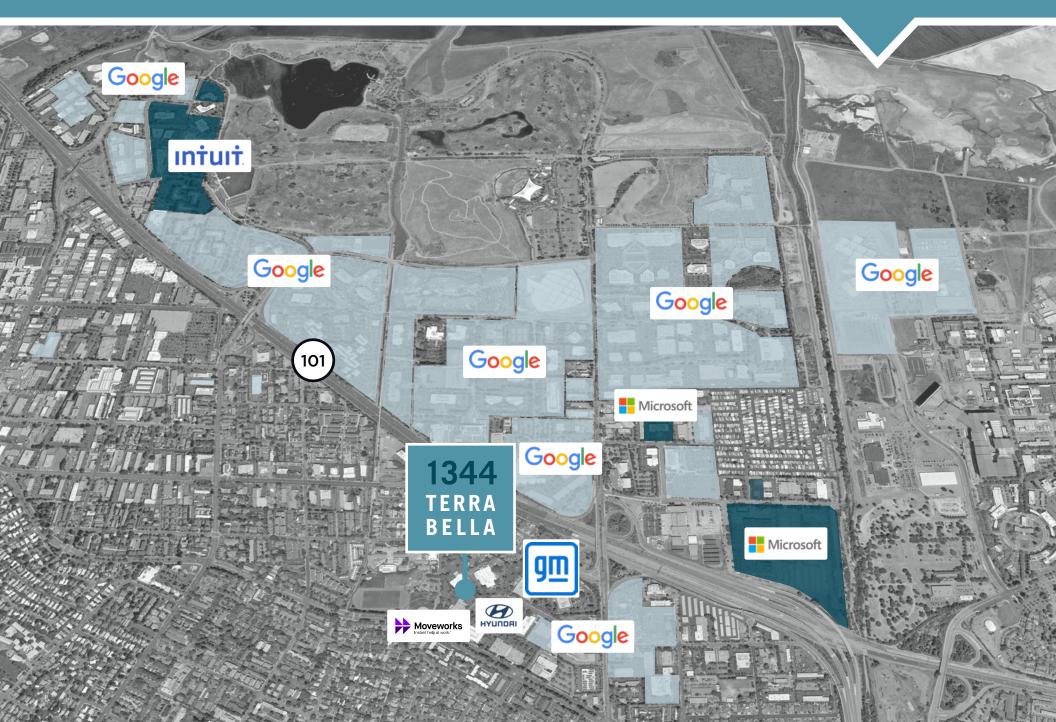

ing ±39,628 SF Building
- Planned Market Ready Improvements
- Fully Conditioned Manufacturing/Production/ Warehouse Space
- 1,800 Amps at 277/480 (Upgradable to 3,000 Amps with Existing Switch Gear in Place)
- Dock & Grade Level Loading
- ±16 Foot Clear Height
- Showers
- One (70) Ton and One (20) Ton Unit Serving the Building
- Two (2) 3 Ton HVAC Units in IDF and One (1) 3 Ton Unit in AV Room
- Superior Mountain View location, 1/2 block from Shoreline Blvd and 1/2 mile from Highway 101
- 5 minute walk to MVGO shuttle
- 11 minute ride on MVGO shuttle to Mountain View Caltrain station



# FLOOR PLAN







### **COVERED DOCK & GRADE LEVEL LOADING**

# **NEARBY AMENITIES**



# LOCAL TRANSIT



### **PROXIMITY TO DOWNTOWN MOUNTAIN VIEW**



# **BAY AREA TRANSIT**



# **NEARBY COMPANIES**



#### MANAGED BY: IRVINE COMPANY

TODD HEDRICK +1 408 330 0126 thedrick@irvinecompany.com LIC #01152266

FOR LEASING INFORMATION:



BRANDON BAIN +1 408 615 3416 brandon.bain@cushwake.com LIC #01308375

ERIK HALLGRIMSON +1 408 615 3435 erik.hallgrimson@cushwake.com LIC #01274540

KELLY YODER +1 408 615 3427 kelly.yoder@cushwake.com LIC #01821117

STEVE HORTON +1 408 615 3412 steve.horton@cushwake.com LIC #01127340

# 1344 TERRA BELLA ±39,628 SF

©2024 Cushman & Wakefield and Irvine Management Company. All rights reserved. This information has been obtained from sources believed reliable, but Cushman & Wakefield and Irvine Management Company make no representation or warranty as to plan, accuracy completeness of such data and it should be independently verified by prospective tenants. You