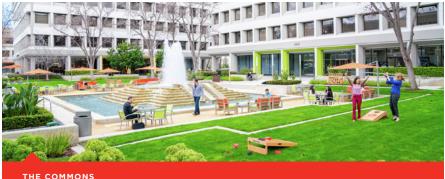

# **The Commons**

Connect and collaborate at a WiFi-enabled open-air gathering area with everything needed to work, meet, dine, connect, and relax.