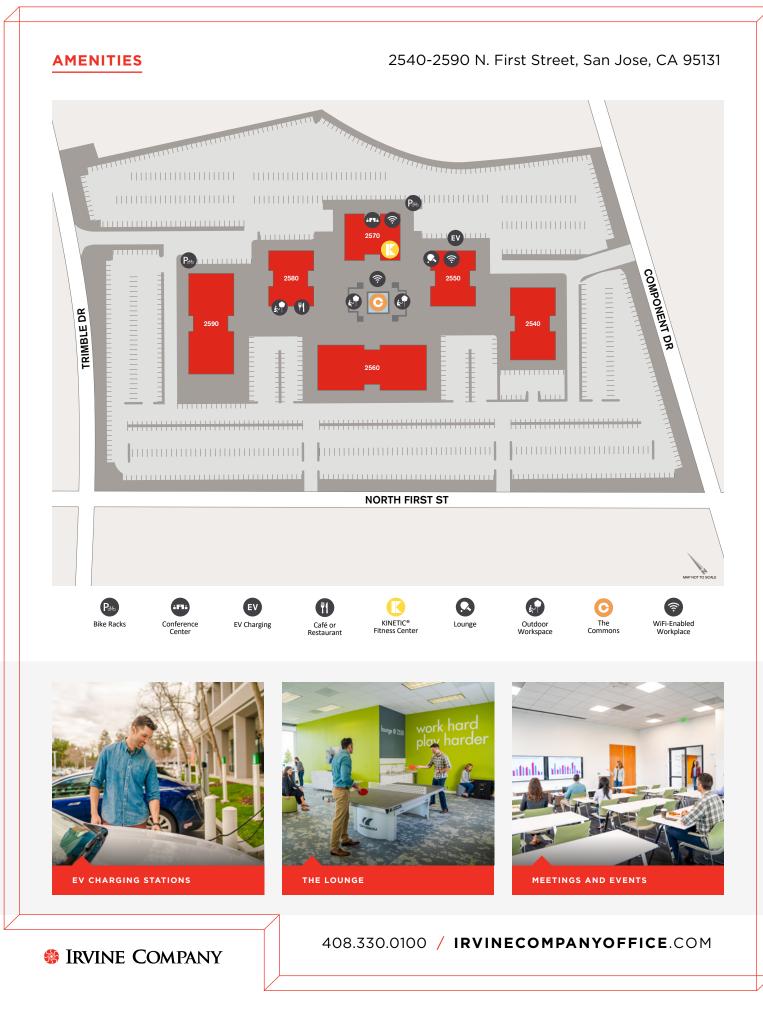

# **PROPERTY HIGHLIGHTS**

#### **EV Charging Stations**

Convenient ChargePoint Level 2 EV charging stations at 2550 N. First Street

#### The Lounge

Recharge with ping pong, shuffleboard and gaming consoles at 2550 N. First Street, Suite 103.

#### **Meetings and Events**

Host your next team meeting or training in the conference center featuring flexible seating for up to 49. Located at 2570 N. First Street, Suite 150.