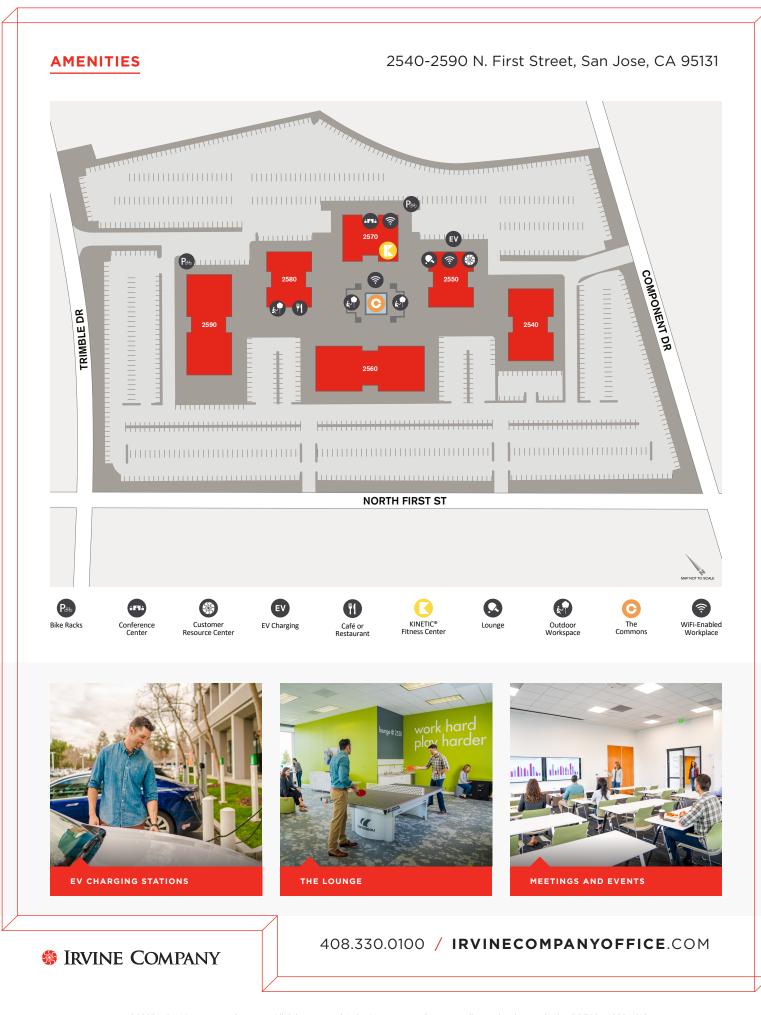

# **PROPERTY HIGHLIGHTS**

### **Customer Resource Center**

2550 N. First Street, Suite 180 Open: M-F, 8:00 a.m. to 5:00 p.m. 408.434.4200

#### **EV Charging Stations**

Convenient ChargePoint Level 2 EV charging stations at 2550 N. First Street

#### The Lounge

Recharge with ping pong, shuffleboard and gaming consoles at 2550 N. First Street, Suite 103.

#### **Meetings and Events**

Host your next team meeting or training in the conference center featuring flexible seating for up to 49. Located at 2570 N. First Street, Suite 150.