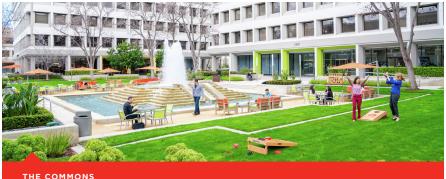

#### THE COMMONS

## **The Commons**

Connect and collaborate at a WiFi-enabled open-air gathering area with everything needed to work, meet, dine, connect, and relax.