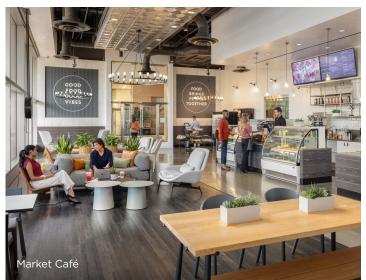

# Santa Clara Gateway

// SILICON VALLEY 5451-5455 GREAT AMERICA PARKWAY / 2550-2755 GREAT AMERICA WAY

- Six 4- and 5-story buildings designed by world-renowned architecture firm Pei Cobb Freed feature 10-foot floor-to-ceiling glass with column-free floor plates of 27K to 30K SF
- Prominent brand exposure opportunity to 91K+ drivers daily
- Market Café: Convenient, on-site breakfast and lunch options