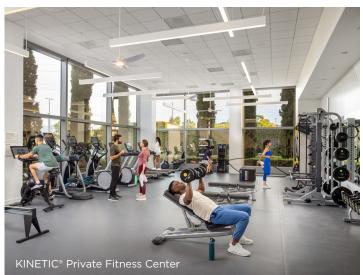

- KINETIC<sup>®</sup>: Private fitness center with group fitness classes and a sports court
- The Commons: WiFi-enabled, open-air spaces for collaboration and connection, including shade structures, BBQs, outdoor games, plus two game rooms
- Venue: Tech-enabled conferencing space
- Easy access to Highway 237, I-880 and the 680 and 101 freeways and walking distance to local transportation stations