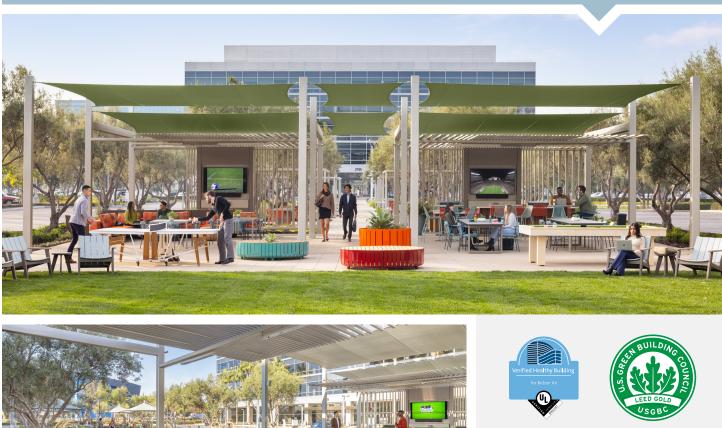

- KINETIC<sup>®</sup>: Private fitness center with group fitness classes and a sports court
- The Commons: WiFi-enabled, open-air spaces for collaboration and connection, including shade structures, BBQs, outdoor games, plus two game rooms
- Venue: Tech-enabled conferencing space
- Easy access to Highway 237, I-880 and the 680 and 101 freeways and walking distance to local transportation stations

# Enhanced Outdoor Workspace

New stylish, shaded lounge spaces, tech-connected screens, outdoor kitchen with grill station, game tables, and range of seating for work, dining and socializing.

### Maximum Silicon Valley Visibility

Building-top signage along Highway 237 and Great America Parkway builds your brand with exposure to 91K+ drivers daily.