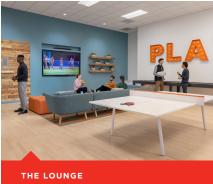

#### The Lounge

Relax and recharge with a quick game of ping pong, pool, shuffleboard, darts or Xbox in the 5451 and 2755 buildings. Open: M-F, 6:00 a.m. to 9:00 p.m.