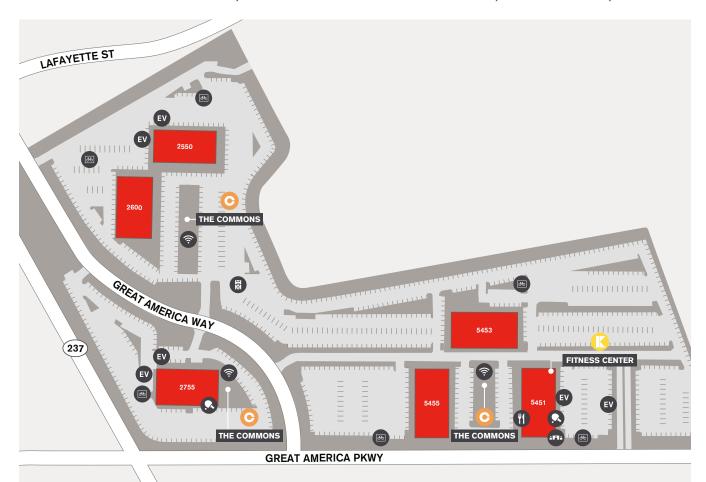

# 5451, 5453 & 5455 GREAT AMERICA PKWY, 2550, 2600 & 2755 GREAT AMERICA WAY, SANTA CLARA, CA 95054

408.330.0100 / IRVINECOMPANYOFFICE.COM