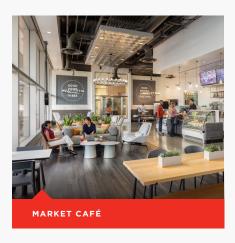

# Market Café

5451 Great America Pkwy Enjoy a cup of freshly brewed Starbucks coffee, a quick snack, or a tasty hot lunch.