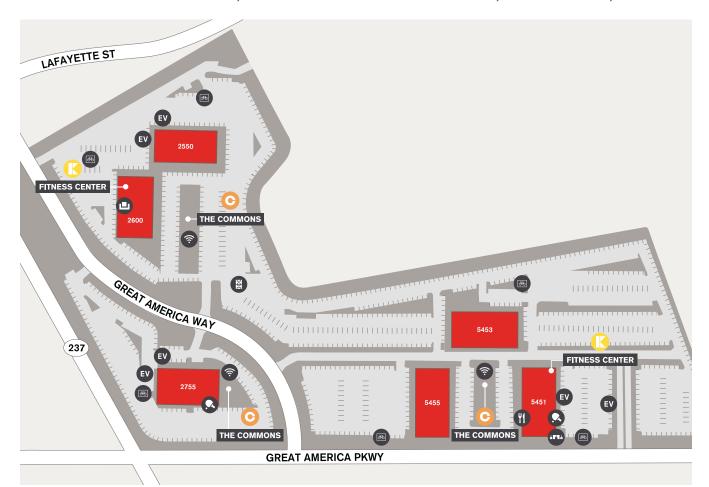

#### KINETIC<sup>®</sup>

2600 Great America Way and 5451 Great America Pkwy fitness centers feature cardio, strength training and stretching areas, studio room and locker rooms. Open: M-F, 5:00 a.m. to 9:00 p.m.

### **The Commons**

Spacious, tree-lined, WiFi-powered outdoor collaborative workspaces offer everything needed to work, meet, dine, connect, and relax with colleagues and community.

#### **Venue Meetings & Events**

5451 Great America Pkwy's fully equipped conference center, spanning 5,400 SF, features a reception area and catering kitchen.

Open: M-F, 8:00 a.m. to 5:00 p.m.

#### **Game Room**

5451 Great America Pkwy and 2755 Great America Way's Game Rooms feature ping pong, pool and shuffleboard.

Open: M-F, 6:00 a.m. to 9:00 p.m.

#### **EV Charging Stations**

Convenient ChargePoint Level 2 EV charging stations throughout the property.

# Sports Court

Outdoor sports court adds to the variety of venues for team building or events, near 2600 Great America Way.