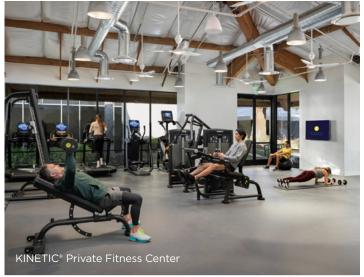

#### Success Works Here®

- 26-acre campus featuring 12 Class A one- and two-story buildings connected by expansive outdoor space
- Full-building, 45K SF leasing opportunity featuring an open floor plan ready for customization, soaring ceilings, newly upgraded collaboration areas and bathrooms, and breathtaking views
- 10 ft floor-to-ceiling glass exteriors offering unparalleled views
- KINETIC®: Private, on-site fitness center
- Wooded, outdoor workspaces with water features, barbecues, shaded seating and bocce ball
- Venue: Tech-enabled conference room

#### **An Amenitized Oasis**

Engage top talent with a KINETIC® private fitness center, tech-enabled Venue conference room and expansive outdoor spaces connected by tree-lined walkways.