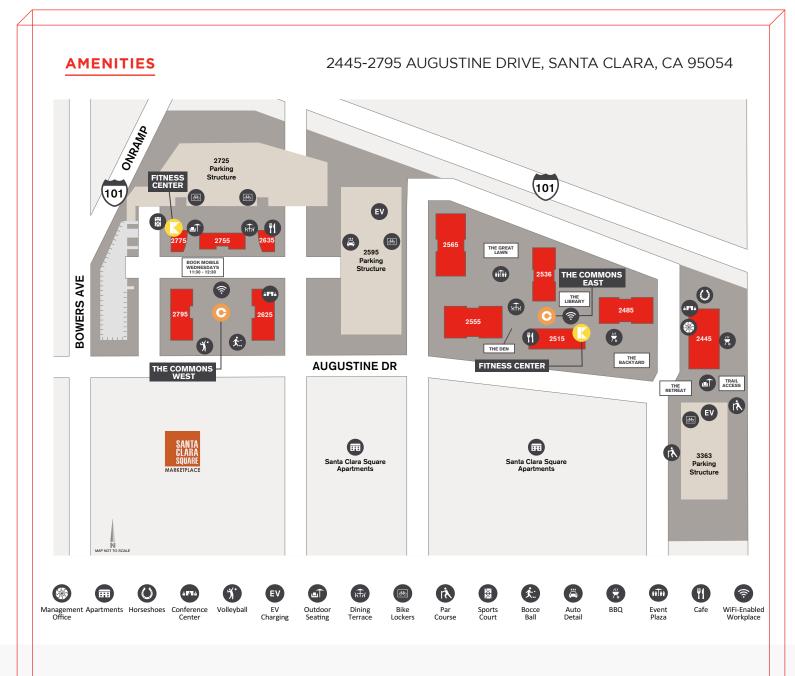

## **PROPERTY HIGHLIGHTS**

#### **The Commons**

Connect, collaborate and relax in Wi-Fi enabled open-air gathering spaces to gain a fresh perspective surrounded by natural beauty at The Den, The Library, and The Backyard.

#### **KINETIC**<sup>®</sup>

Two, private fitness centers offering free-standing suspension TRX band system, cardio machines, spacious studio, shower & locker facilities, and hydrotherapy massage room. **East:** 2515 Augustine Drive, Suite 102 Open M-F, 5:00 a.m. to 10:00 p.m. **West:** 2775 Augustine Drive for Open M-F, 5:00 a.m. to 10:00 p.m.

#### **Conference Center**

A versatile space for meetings, trainings and events. 2445 and 2625 Augustine Drive.

#### Sports Courts

Outdoor sports courts add to the variety of venues for team building or events.