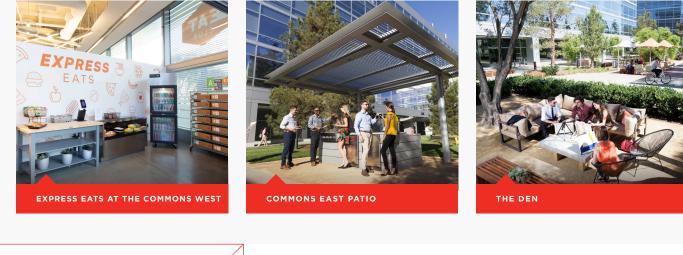

# Express Eats Featuring EAT Club at The Commons West

Enjoy a variety of freshly made graband-go options or order ahead with EAT Club for an individually packaged hot meal. 2635 Augustine Drive Open: M-F, 11:00 a.m. to 2:00 p.m.

#### The Kitchen @ Commons East

Weekly rotating menu of Chef's selections. Offering freshly cooked hot meals, easy on-the-go items and a variety of snacks and beverages. 2515 Augustine Drive, Suite 101 Open: M-F, 11:00 a.m. to 2:00 p.m.

#### **The Commons**

Connect, collaborate and relax in Wi-Fi enabled open-air gathering spaces to gain a fresh perspective surrounded by natural beauty at The Den, The Library, and The Backyard.

THE KITCHEN @ COMMONS EAST