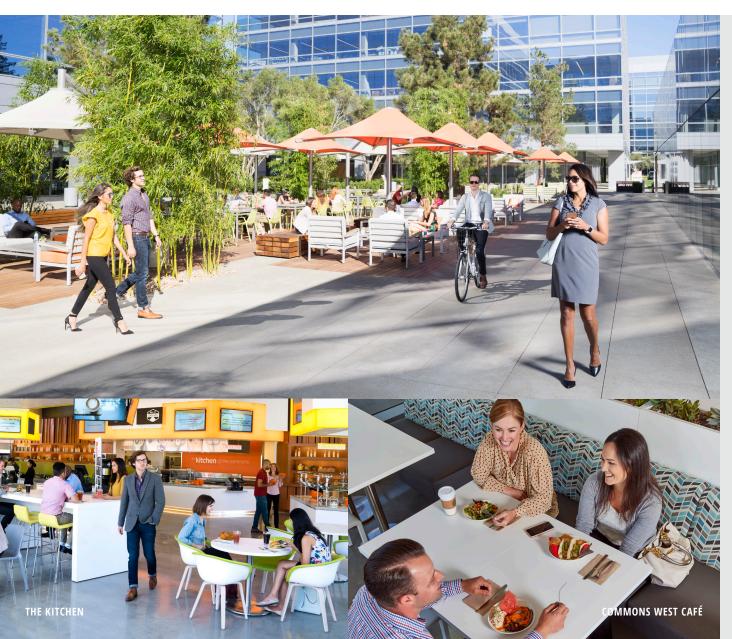

# WORK, MEET, CONNECT, LOUNGE, DINE AND PLAY.

The **open-air and indoor gathering spaces** bring the best of coastal California to the workplace as well as provide opportunities for socializing, meeting and collaborating.

- Soft indoor and outdoor seating with complimentary Wi-Fi
- Glass paneled outdoor shade structures complete with high top tables and heaters
- **COMMONS WEST CAFÉ** features six food stations including Asian-themed grill, Signature Salad Bar and Chef's Table exhibitions
- THE KITCHEN offers seven food stations including Hometown Bean & Co and Stacks sandwiches as well as grab-and-go meals and snacks