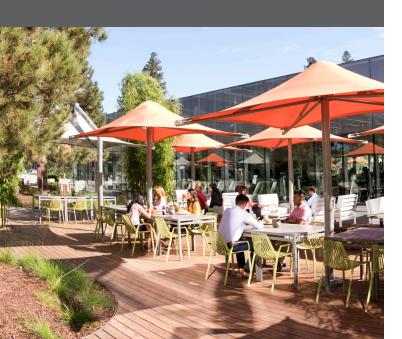

#### **ON-SITE CONVENIENCES**

- Two café and outdoor dining areas offer the perfect solution for a mid-day break, lunch al fresco or team event
- Employees will save time and stay sharp at KINETIC, featuring cardio and strength training equipment, locker rooms and showers
- Connect at The Commons spacious WiFi-enabled outdoor courtyards
- Complimentary Lyft credits for on-demand commuting to/from nearby Caltrain stations

- Soft indoor and outdoor seating with complimentary Wi-Fi
- Glass paneled outdoor shade structures complete with high top tables and heaters
- **COMMONS WEST CAFÉ** features six food stations including Asian-themed grill, Signature Salad Bar and Chef's Table exhibitions
- THE KITCHEN offers seven food stations including Hometown Bean & Co and Stacks sandwiches as well as grab-and-go meals and snacks