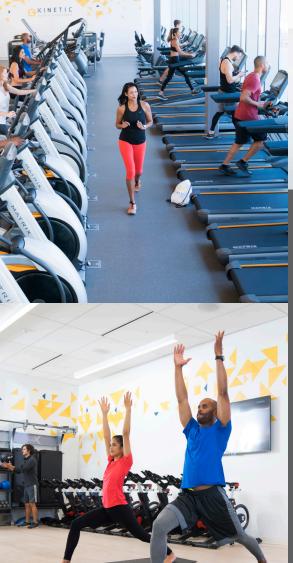

## COMBINING FITNESS AND WELLNESS INTO ONE COMPREHENSIVE DESTINATION WHERE EMPLOYEES CAN GRAB A WORKOUT WITHOUT DISRUPTING THE WORK DAY.

- Stay active without leaving the office at the KINETIC private fitness center, featuring free-standing suspension TRX band system
- First class, modern shower and locker facilities complete with towel service
- Personal trainers on-site to help define fitness goals

- Hydrotherapy massage room to relax and de-stress
- Fitness On Demand offering virtual classes including P90X, Zumba, Insanity and GAIAM Yoga
- Studio room offering top-end stationary bikes

FLOOR 3 ±31,250 SF PER FLOOR