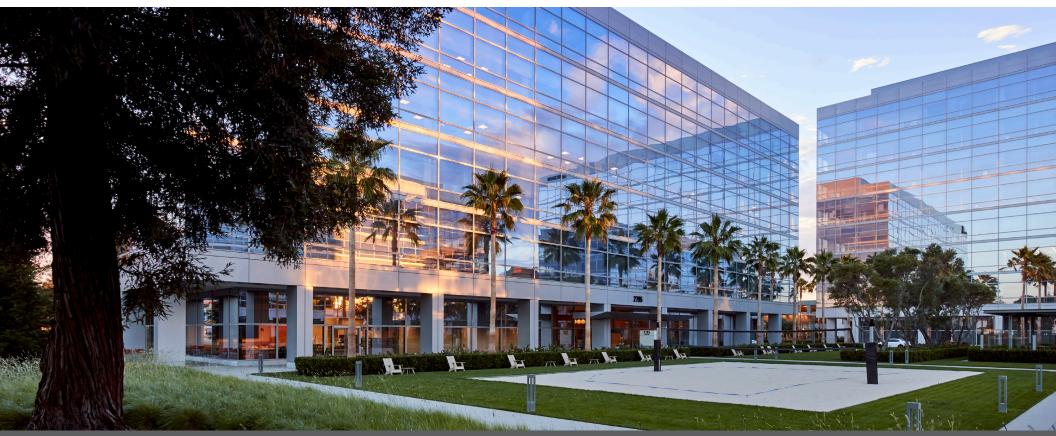

# PROPERTY HIGHLIGHTS

With its innovative design, The Offices at Santa Clara Square offer **modern space planning** to accommodate your company's **growth and success.** 

#### FLEXIBLE WORKSPACES

- Efficient ±31,250 SF floor plates accommodate modern space planning
- Full floor contiguous opportunities with ample space to bring teams together and collaborate with confidence

#### **BUILDING EXTERIOR**

 Highly efficient floor-to-ceiling Starphire low iron glass with Viracon glazing – double paned for energy efficiency and noise reduction