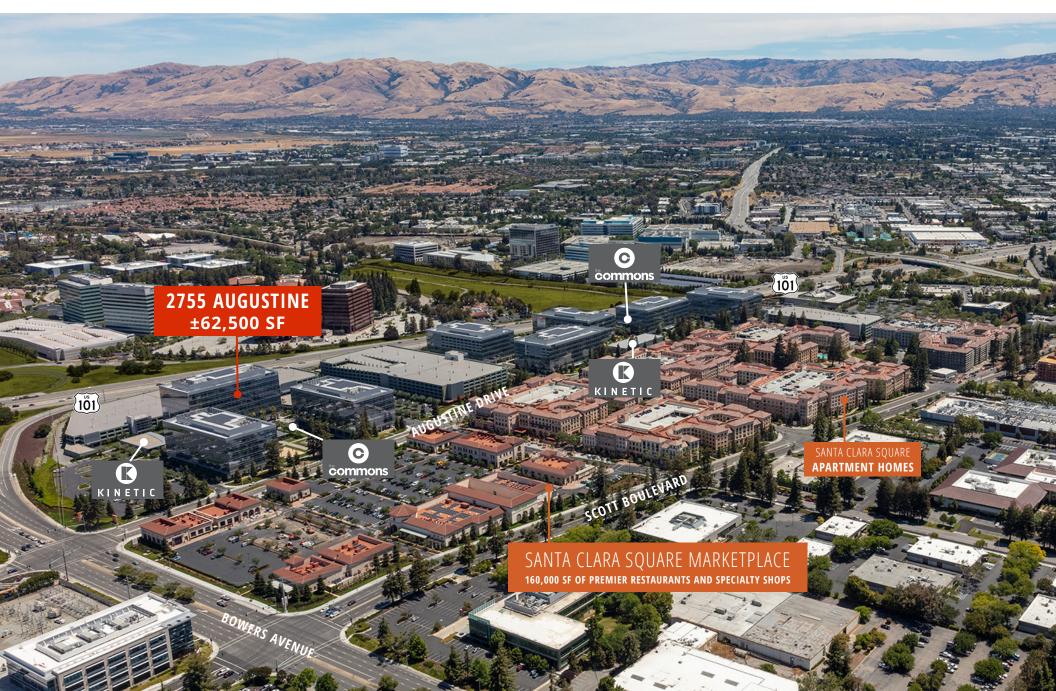

### 2755 Augustine Drive Santa Clara, CA Floors 3-4: ±62,500 SF

## COMMUNITY MAP