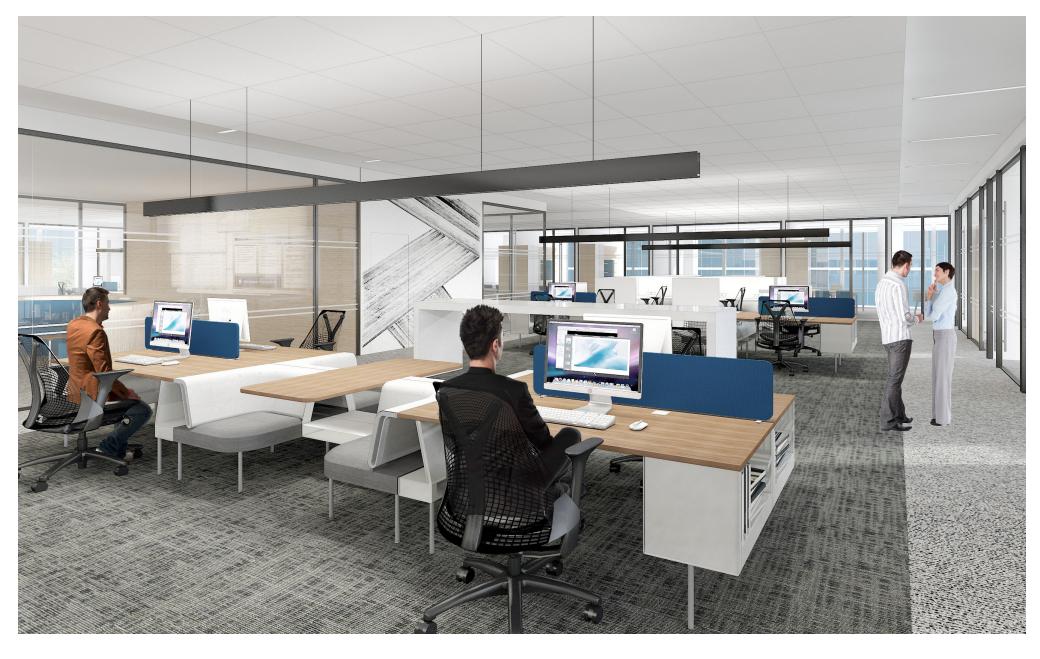

#### **Program Summary**

| Reception1        | Conference Rooms2    | Workrooms2         | Typical Floor26,400 RSF |
|-------------------|----------------------|--------------------|-------------------------|
| Private Offices38 | Team Rooms4          | Storage1           | Occupant Ratio4/1000    |
| Open Workspace69  | Collaboration Areas4 | IT Room1           | Occupants106            |
| Focus Rooms4      | Cafe / Lounge1       | Total Occupancy107 |                         |











## **Ground Floor Open Office**









# **Ground Floor Open Office**







### **Traditional Typical Floor**







# **Traditional Typical Floor**

Open Workspace





# **Traditional Typical Floor**

Cafe and Lounge