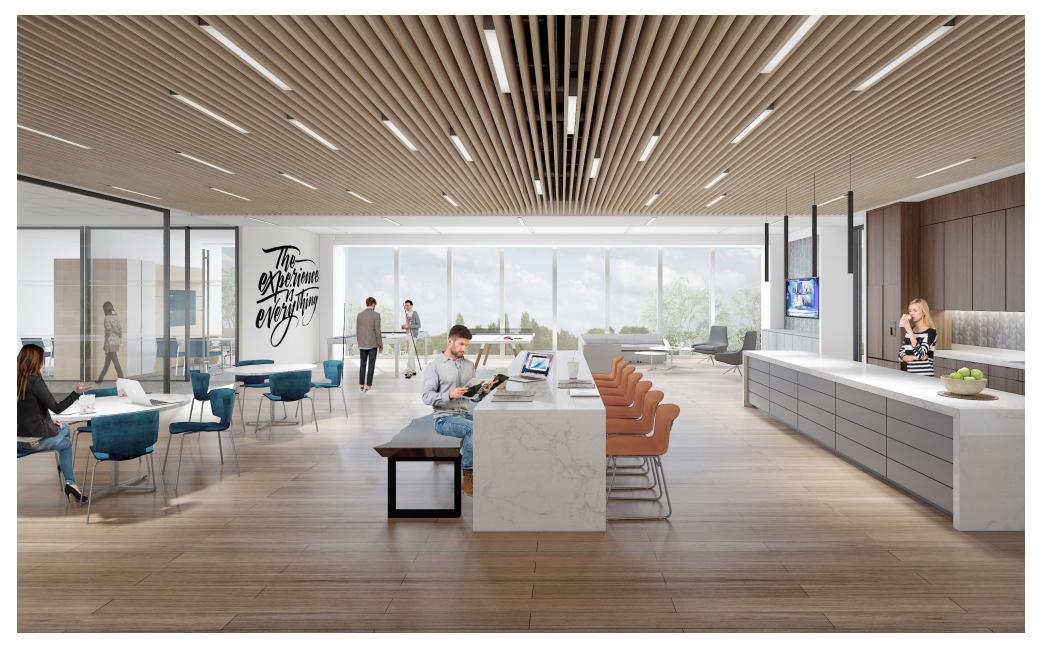

#### **Program Summary**

| Reception1        | Conference Rooms2    | Workrooms2         | Typical Floor26,400 RSF |
|-------------------|----------------------|--------------------|-------------------------|
| Private Offices38 | Team Rooms4          | Storage1           | Occupant Ratio4/1000    |
| Open Workspace69  | Collaboration Areas4 | IT Room1           | Occupants106            |
| Focus Rooms4      | Cafe / Lounge1       | Total Occupancy107 |                         |











## **Ground Floor Open Office**









# **Ground Floor Open Office**







### **Traditional Typical Floor**







# **Traditional Typical Floor**

Open Workspace





# **Traditional Typical Floor**

Cafe and Lounge