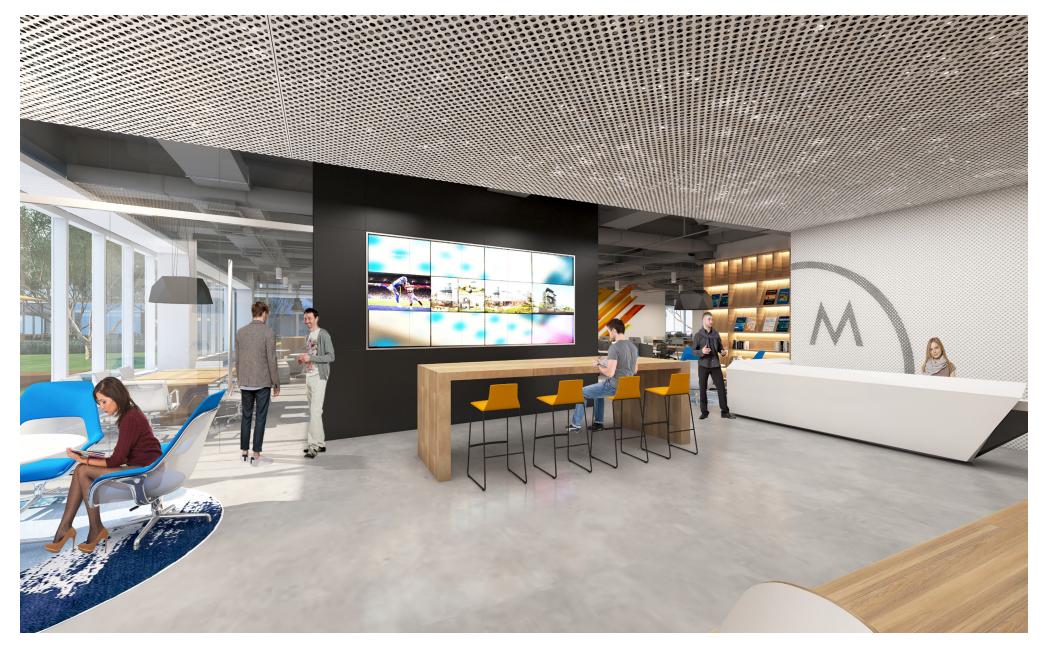

#### **Program Summary**

| Reception1        | Conference Rooms2    | Workrooms2         | Typical Floor26,400 RSF |
|-------------------|----------------------|--------------------|-------------------------|
| Private Offices38 | Team Rooms4          | Storage1           | Occupant Ratio4/1000    |
| Open Workspace69  | Collaboration Areas4 | IT Room1           | Occupants106            |
| Focus Rooms4      | Cafe / Lounge1       | Total Occupancy107 |                         |











## **Ground Floor Open Office**









# **Ground Floor Open Office**







### **Traditional Typical Floor**







# **Traditional Typical Floor**

Open Workspace





# **Traditional Typical Floor**

Cafe and Lounge