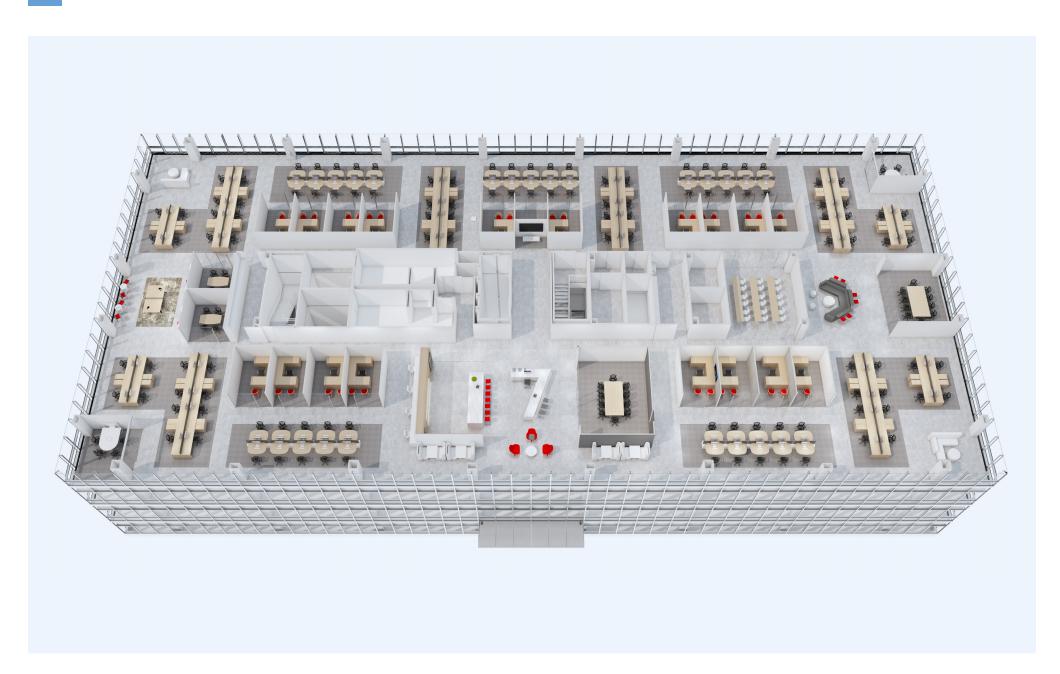

#### **Program Summary**

| Reception1        | Conference Rooms2    | Workrooms2         | Typical Floor26,400 RSF |
|-------------------|----------------------|--------------------|-------------------------|
| Private Offices38 | Team Rooms4          | Storage1           | Occupant Ratio4/1000    |
| Open Workspace69  | Collaboration Areas4 | IT Room1           | Occupants106            |
| Focus Rooms4      | Cafe / Lounge1       | Total Occupancy107 |                         |

### **Traditional Typical Floor**

# **Traditional Typical Floor**

Open Workspace