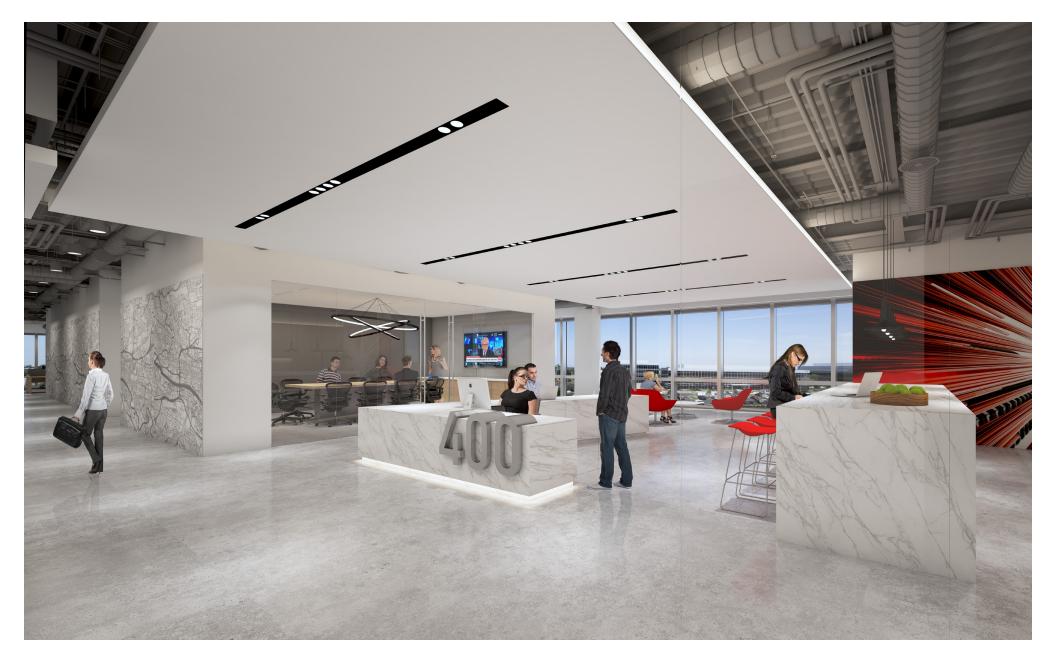

#### **Program Summary**

| Reception1        | Conference Rooms2    | Workrooms2         | Typical Floor26,400 RSF |
|-------------------|----------------------|--------------------|-------------------------|
| Private Offices38 | Team Rooms4          | Storage1           | Occupant Ratio4/1000    |
| Open Workspace69  | Collaboration Areas4 | IT Room1           | Occupants106            |
| Focus Rooms4      | Cafe / Lounge1       | Total Occupancy107 |                         |











## **Ground Floor Open Office**









# **Ground Floor Open Office**







### **Traditional Typical Floor**







# **Traditional Typical Floor**

Open Workspace





# **Traditional Typical Floor**

Cafe and Lounge