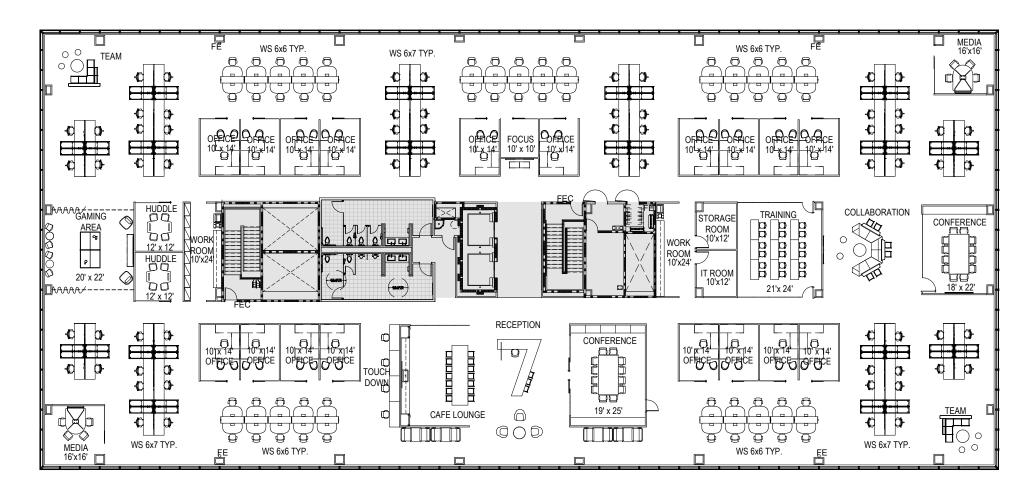

#### **Program Summary**

| Reception1        | Conference Rooms2    | Workrooms2         | Typical Floor26,400 RSF |
|-------------------|----------------------|--------------------|-------------------------|
| Private Offices38 | Team Rooms4          | Storage1           | Occupant Ratio4/1000    |
| Open Workspace69  | Collaboration Areas4 | IT Room1           | Occupants106            |
| Focus Rooms4      | Cafe / Lounge1       | Total Occupancy107 |                         |

### **Traditional Typical Floor**

# **Traditional Typical Floor**

Open Workspace