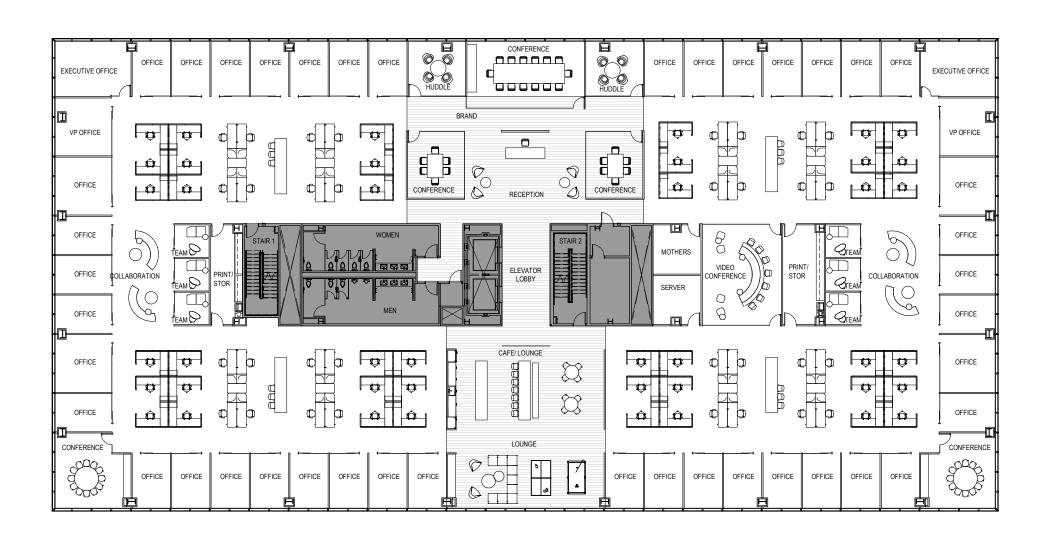

#### **Program Summary**

| Reception1        | Conference Rooms2    | Workrooms2         | Typical Floor26,400 RSF |
|-------------------|----------------------|--------------------|-------------------------|
| Private Offices38 | Team Rooms4          | Storage1           | Occupant Ratio4/1000    |
| Open Workspace69  | Collaboration Areas4 | IT Room1           | Occupants106            |
| Focus Rooms4      | Cafe / Lounge1       | Total Occupancy107 |                         |

### **Traditional Typical Floor**

# **Traditional Typical Floor**

Open Workspace