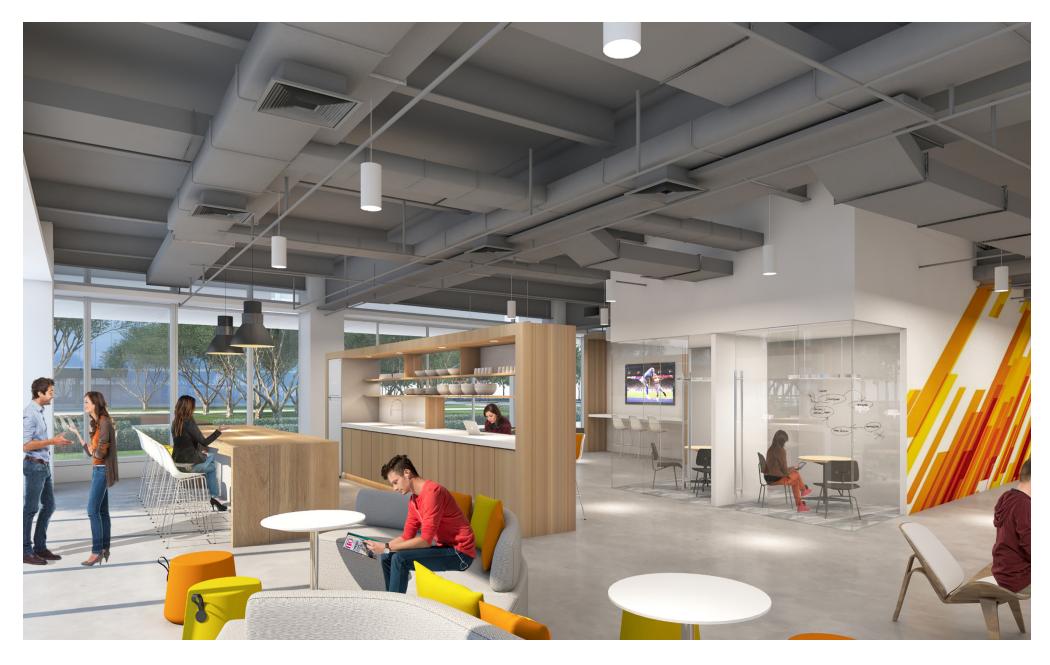

#### **Program Summary**

| Reception1        | Conference Rooms2    | Workrooms2         | Typical Floor26,400 RSF |
|-------------------|----------------------|--------------------|-------------------------|
| Private Offices38 | Team Rooms4          | Storage1           | Occupant Ratio4/1000    |
| Open Workspace69  | Collaboration Areas4 | IT Room1           | Occupants106            |
| Focus Rooms4      | Cafe / Lounge1       | Total Occupancy107 |                         |











## **Ground Floor Open Office**









# **Ground Floor Open Office**







### **Traditional Typical Floor**







# **Traditional Typical Floor**

Open Workspace





# **Traditional Typical Floor**

Cafe and Lounge