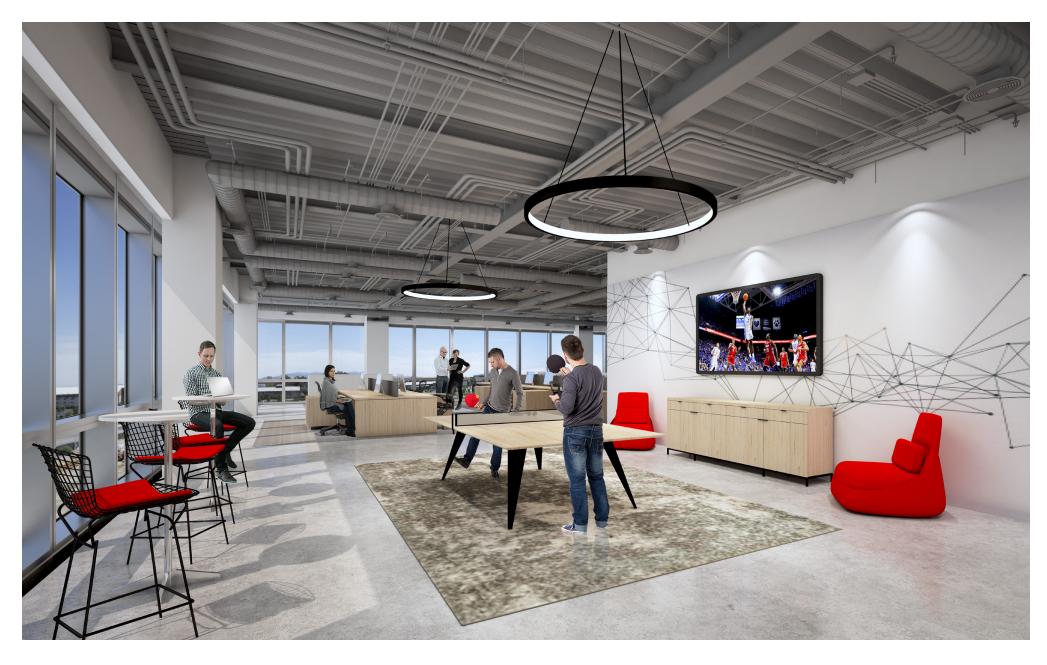

#### **Program Summary**

| Reception1        | Conference Rooms2    | Workrooms2         | Typical Floor26,400 RSF |
|-------------------|----------------------|--------------------|-------------------------|
| Private Offices38 | Team Rooms4          | Storage1           | Occupant Ratio4/1000    |
| Open Workspace69  | Collaboration Areas4 | IT Room1           | Occupants106            |
| Focus Rooms4      | Cafe / Lounge1       | Total Occupancy107 |                         |











## **Ground Floor Open Office**









# **Ground Floor Open Office**







### **Traditional Typical Floor**







# **Traditional Typical Floor**

Open Workspace





# **Traditional Typical Floor**

Cafe and Lounge