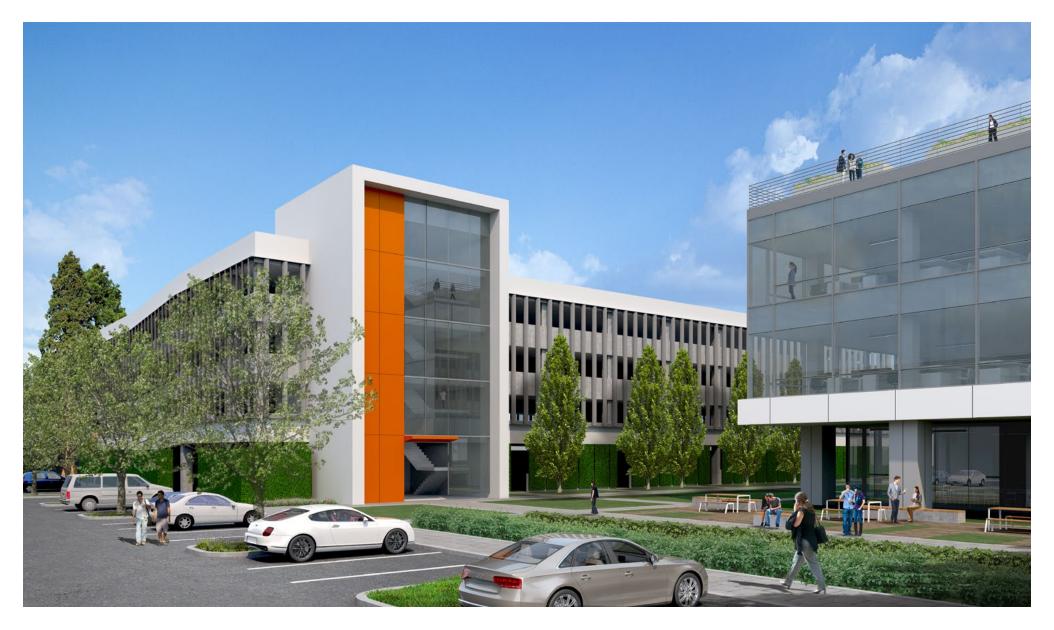

# Four-story modern glass building.

A modern glass facade utilizes a combination of high performance glass and metalwork, making a bold statement for your brand.

### Your space. Your style.

Discover this 4-story building campus with 135,000 sq. ft. of integrated workspaces and flexible floor plates that accommodate your growing vision.

### Your own private parking structure.

Make space for everyone and enjoy the benefits of a private parking structure, conveniently located just steps from the office.