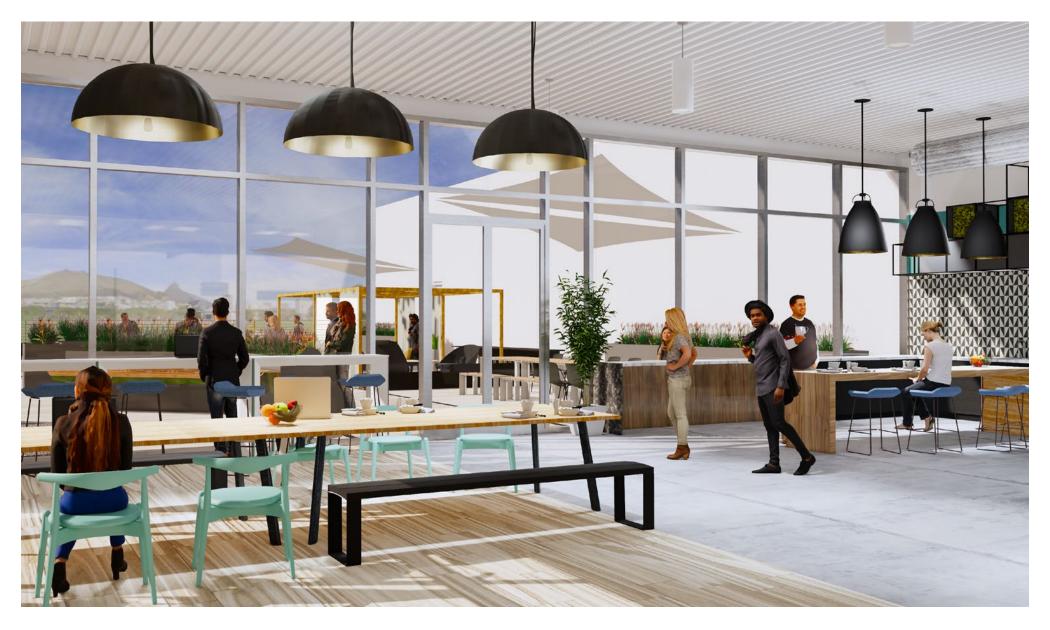

### Rooftop decks take productivity to the top.

Two rooftop decks extends the workspace with seamless indoor-outdoor connectivity, uniting teams for enhanced collaboration.

### Elevate your perspective. Refresh your workday.

Rejuvenate your workforce with fresh air and local views at two rooftop decks, offering an extended workplace and seamless indoor-outdoor connectivity.