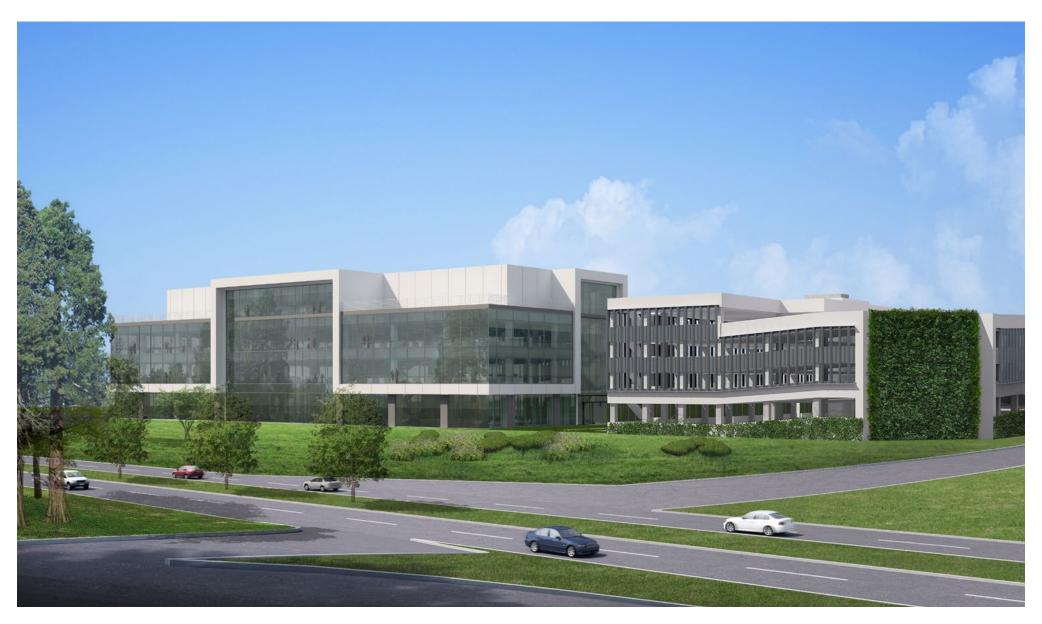

# Seamless workspaces for inside & out.

Providing seamless indoor-outdoor connectivity, rooftop patios can refresh and energize your workforce to keep their momentum and creativity going.

### Rooftop decks take productivity to the top.

Two rooftop decks extends the workspace with seamless indoor-outdoor connectivity, uniting teams for enhanced collaboration.

### Elevate your perspective. Refresh your workday.

Rejuvenate your workforce with fresh air and local views at two rooftop decks, offering an extended workplace and seamless indoor-outdoor connectivity.