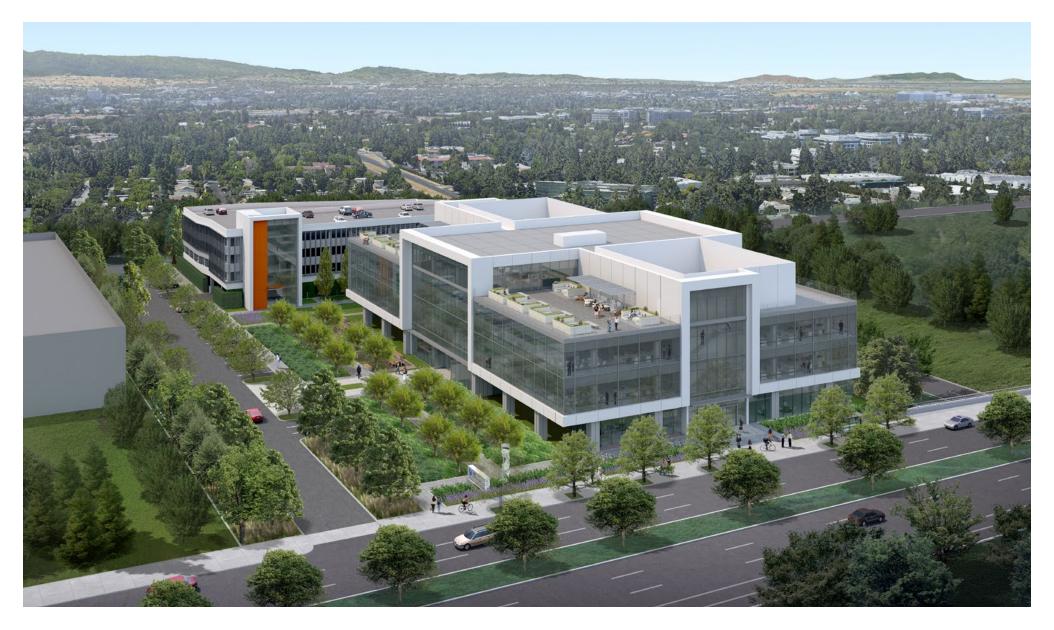

### Your space. Your style.

Discover this 4-story building campus with 135,000 sq. ft. of integrated workspaces and flexible floor plates that accommodate your growing vision.

#### Positioned for success.

Offering direct access to Central Expressway and Mathilda Avenue, this location allows for a simplified commute and elevated brand exposure.

### Your own private parking structure.

Make space for everyone and enjoy the benefits of a private parking structure, conveniently located just steps from the office.