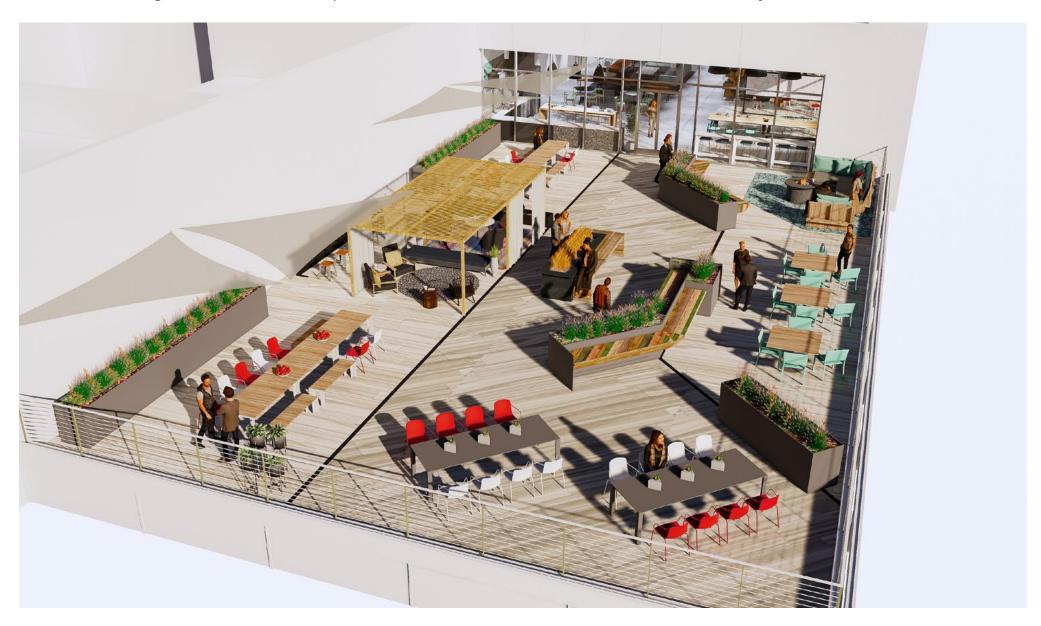

# Seamless workspaces for inside & out.

Providing seamless indoor-outdoor connectivity, rooftop patios can refresh and energize your workforce to keep their momentum and creativity going.

### Rooftop decks take productivity to the top.

Two rooftop decks extends the workspace with seamless indoor-outdoor connectivity, uniting teams for enhanced collaboration.

### Elevate your perspective. Refresh your workday.

Rejuvenate your workforce with fresh air and local views at two rooftop decks, offering an extended workplace and seamless indoor-outdoor connectivity.