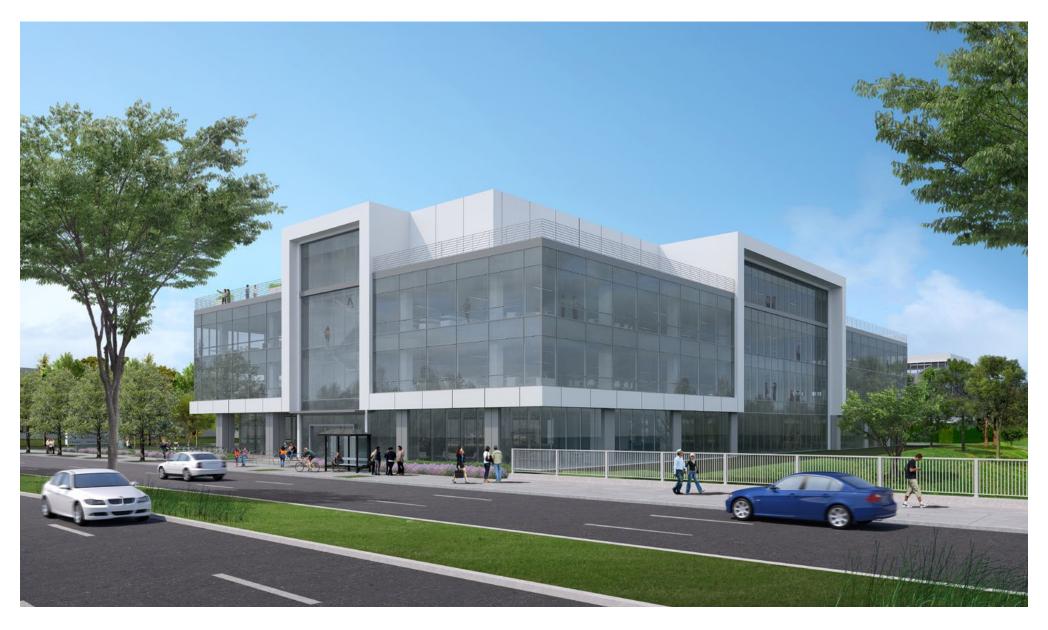

# Four-story modern glass building.

A modern glass facade utilizes a combination of high performance glass and metalwork, making a bold statement for your brand.

### Do more with your space.

This unique, modern, single-building campus is designed for ambitious businesses seeking to elevate the workplace and differentiate brand & culture.