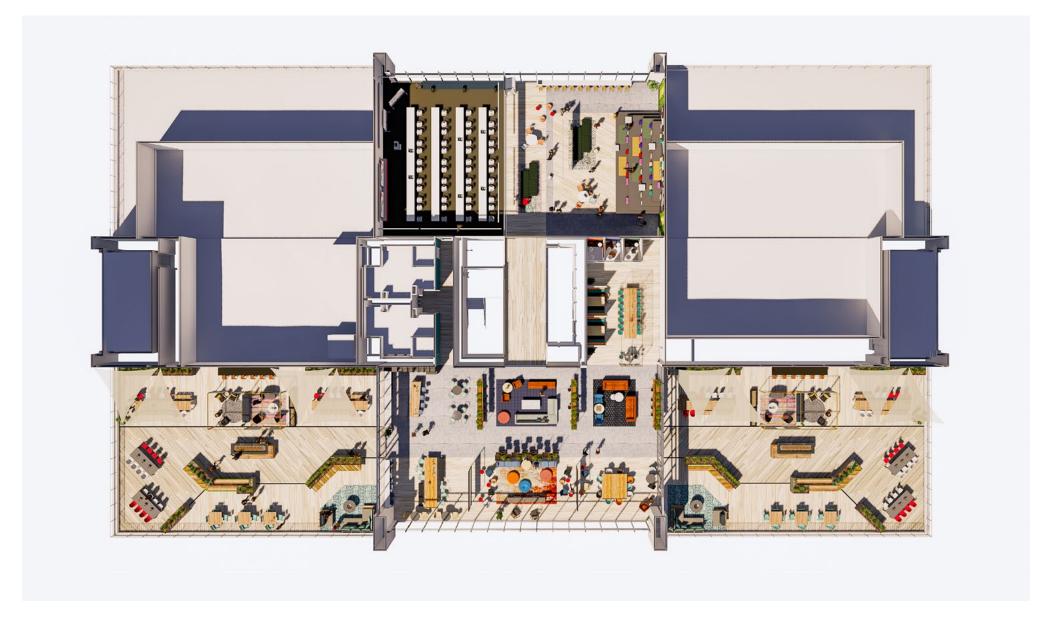

### Your space. Your style.

Discover this 4-story building campus with 135,000 sq. ft. of integrated workspaces and flexible floor plates that accommodate your growing vision.

### Do more with your space.

This unique, modern, single-building campus is designed for ambitious businesses seeking to elevate the workplace and differentiate brand & culture.

### Make it your own.

Imagine the possibilities for customization and flexibility when you have your own building and space to grow.