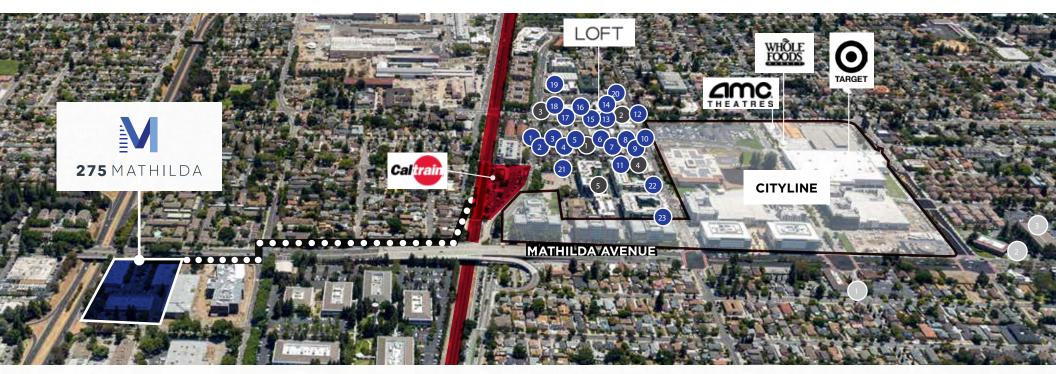

# **AMENITIES**

### DINING

- 1. Thai Basil
- 2. Firehouse Brewery
- 3. Murphy's Law
- 4. Tumeric
- 5. Metro City
- 6. Chef Yu
- 7. Ramen Seas
- 8. Tao Tao
- 9. Lily Macs
- **10.** Rokko Fine Japanese Cuisine, Bambu Desserts & Drinks, Inchin's Bamboo Garden
- 11. Dishdash

- 12. Siam Taste Thai Cuisine
- **13.** House of Kabobs
- 14. Fibber MGees
- 15. Pure Lounge & Restaurant
- 16. Tarragon
- 17. Rak Bistro
- 18. Sizzling Pot King
- 19. King Wah Chinese
- 20. Vitality Bowls. The Don's Deli, Sajj
- **21.** Norn Burger, TAP'T Beer & Kitchen The Prolific Oven. City Place Wine Bar
- 22. Kabul Afghan Cuisine, Pho Ever

### COFFEE

- Palace Cafe
  Bean Scene
- 3. Coffee & More
- 4. Starbucks
- 5. Philz Coffee

### BANKING

- 1. Wells Fargo
- 2. Chase Bank
- 3. Bank of America

# **NEIGHBORHOOD**