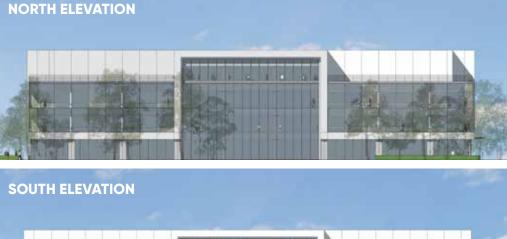

#### **PROJECT SIZE:**

» 4-story, modern building design offering ±135K SF

#### **BUILDING SPECS:**

- » First floor: ± 34,000 SF
- » Typical floor size: ± 38,000 SF
- » Rooftop patios: 2; ± 4,750 SF per patio
- » First floor ceiling height: 16'
- » Floors 2 4 ceiling height: 14' 3"

## FOUR-STORY MODERN GLASS BUILDING