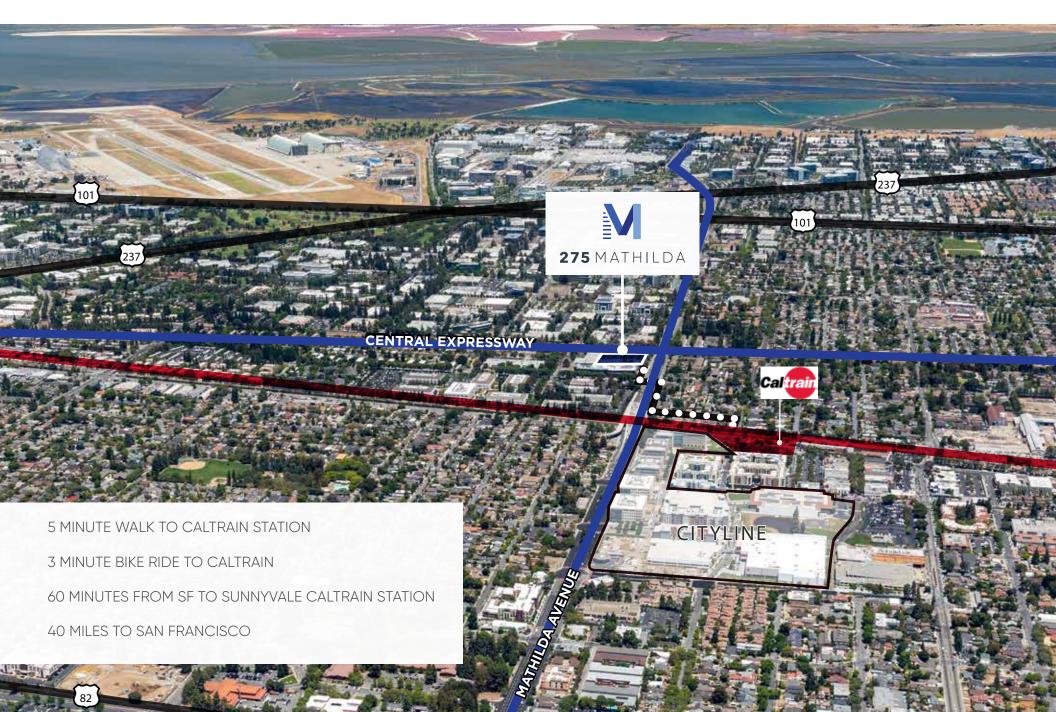

# HIGHLIGHTS

- » Unique, single-building campus with HQ opportunity in the heart of Sunnyvale
- Four-story, ±135K SF building with flexible floor plates, customizable to meet your workplace needs
- Walking distance to Sunnyvale Caltrain station and immediate freeway ingress/egress for a seamless
   Bay Area commuting experience that delivers top talent directly to your doorstep
- Connected to Downtown Sunnyvale and Cityline with abundant local amenities

# DETAILS

Centrally positioned along Mathilda Ave and Central Expressway, 275 Mathilda allows your campus an elevated brand identity

## SEAMLESS BAY AREA COMMUTER LIFESTYLE