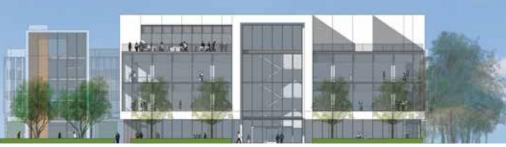

#### **PROJECT SIZE:**

» 4-story, modern building design offering ±135K SF

## FOUR-STORY MODERN GLASS BUILDING