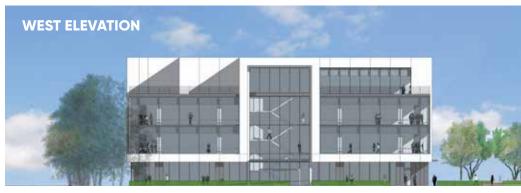

#### **PROJECT SIZE:**

» 4-story, modern building design offering ±135K SF

## FOUR-STORY MODERN GLASS BUILDING