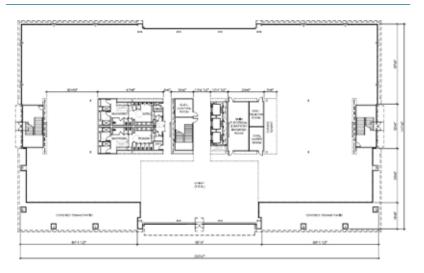

# **FLOOR PLANS**

Outdoor gathering spaces, rooftop patios and open, flexible floor plans mean boundless opportunities to envision a space that maximizes team connectivity, productivity and efficiency, or company brand and culture.

#### THIRD LEVEL ±38,000 SF

#### SECOND LEVEL ±38,000 SF