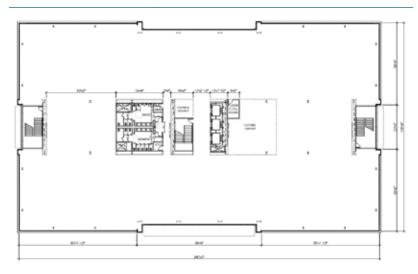

# **FLOOR PLANS**

Outdoor gathering spaces, rooftop patios and open, flexible floor plans mean boundless opportunities to envision a space that maximizes team connectivity, productivity and efficiency, or company brand and culture.

#### **GROUND LEVEL** ±34,000 SF

#### SECOND LEVEL ±38,000 SF