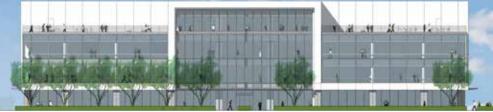

#### **PROJECT SIZE:**

» 4-story, modern building design offering ±135K SF

#### **BUILDING SPECS:**

- » First floor: ± 34,000 SF
- » Typical floor size: ± 38,000 SF
- » Rooftop patios: 2; ± 4,750 SF per patio
- » First floor ceiling height: 16'
- » Floors 2 4 ceiling height: 14' 3"

## FOUR-STORY MODERN GLASS BUILDING