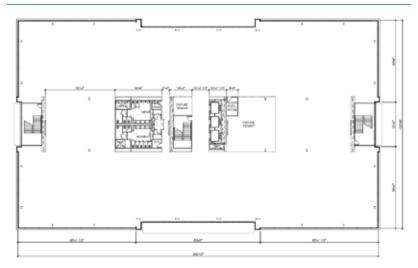

# **FLOOR PLANS**

Outdoor gathering spaces, rooftop patios and open, flexible floor plans mean boundless opportunities to envision a space that maximizes team connectivity, productivity and efficiency, or company brand and culture.

#### THIRD LEVEL ±38,000 SF

#### SECOND LEVEL ±38,000 SF