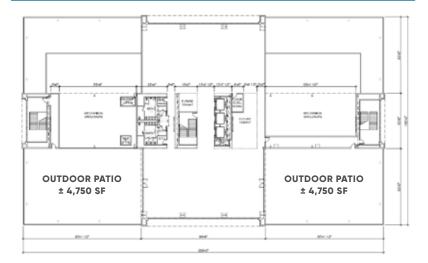

# **FLOOR PLANS**

Outdoor gathering spaces, rooftop patios and open, flexible floor plans mean boundless opportunities to envision a space that maximizes team connectivity, productivity and efficiency, or company brand and culture.

#### FOURTH LEVEL ±25,000 SF

#### **BUILDING SPECS:**

- » First floor: ± 34,000 SF
- » Typical floor size: ± 38,000 SF
- » Rooftop patios: 2; ± 4,750 SF per patio
- » First floor ceiling height: 16'
- » Floors 2 4 ceiling height: 14' 3"