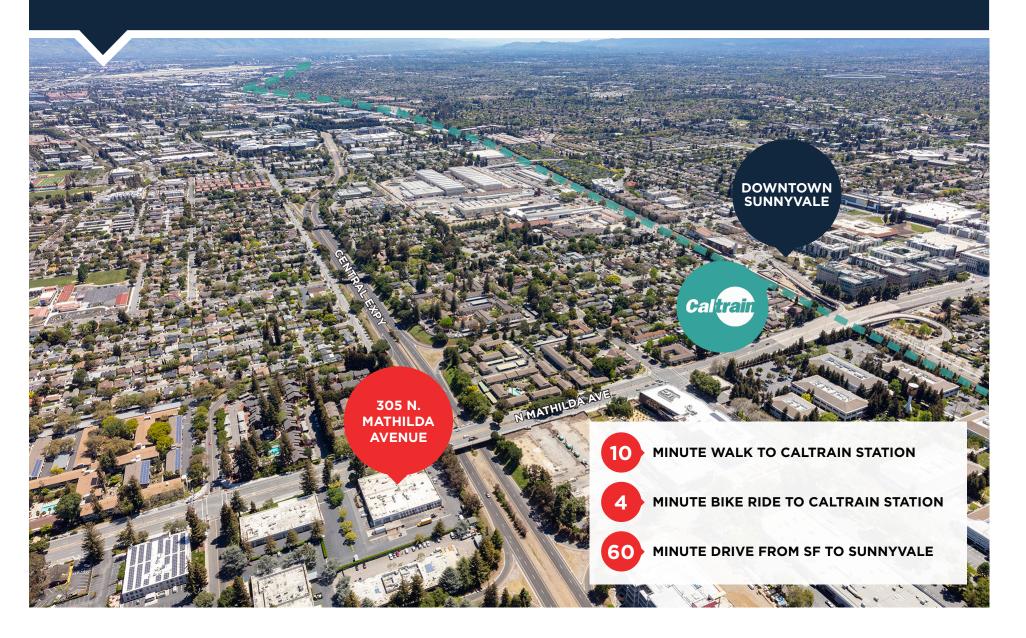

#### **PROPERTY HIGHLIGHTS**

- Full Interior & Exterior Market Ready
  Planned
- Flexible Floor Plan with Great Glass Line
- Dock & Grade Level Loading
- Power: 2000 Amps at 120/208V
- Prominent Location
- 1/2 Mile to Sunnyvale Caltrain Station
- Excellent Signage Opportunities on Mathilda
- 4 Minute Drive to Whole Foods & Downtown Sunnyvale Retail



## **SITE PLAN**

- ±3.8/1,000 Parking
- Dock & Grade Level Loading









PLANNED MARKET READY

# **FLOOR PLAN**

±33,355 SF



N. MATHILDA AVE

#### **NORTH ELEVATION**



#### **EAST ELEVATION**



#### **SOUTH ELEVATION**



#### **WEST ELEVATION**





# NEARBY AMENITIES



# TRANSPORTATION



# CALTRAIN SHUTTLE







1 BLOCK TO CALTRAIN SHUTTLE STOP

0.6 MILE TO SUNNYVALE CALTRAIN

#### contact

TODD HEDRICK +1 408 330 0126 thedrick@irvinecompany.com

MARK SCHMIDT +1 408 453 7440 mark.schmidt@cbre.com LIC #00872826

WILL SCHMIDT +1 408 453 7408 william.schmidt@cbre.com LIC #01988485

KELLY YODER +1 408 615 3427 kelly.yoder@cushwake.com LIC #01821117

STEVE HORTON +1 408 615 3412 steve.horton@cushwake.com LIC #01127340 / 305 N. MATHILDA AVENUE /

sunnyvale | California ±33,355 SF