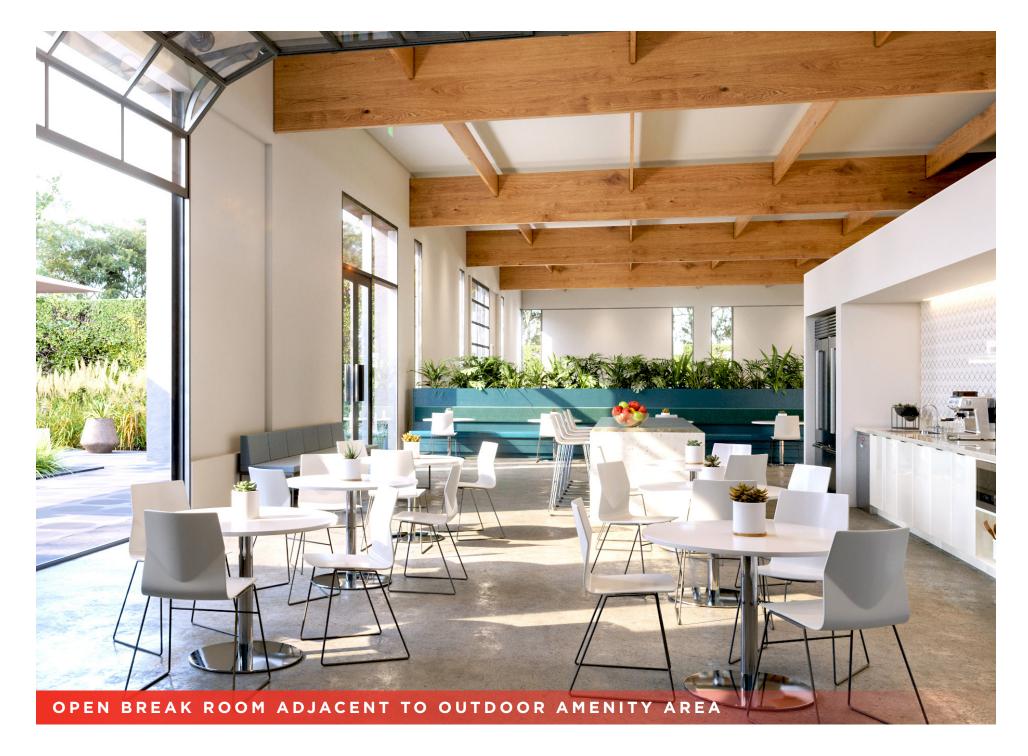

#### **PROPERTY HIGHLIGHTS**

- Full Interior & Exterior Market Ready
  Planned
- Flexible Floor Plan with Great Glass Line
- Dock & Grade Level Loading
- Power: 2000 Amps at 120/208V
- Prominent Location
- 1/2 Mile to Sunnyvale Caltrain Station
- Excellent Signage Opportunities on Mathilda
- 4 Minute Drive to Whole Foods & Downtown Sunnyvale Retail