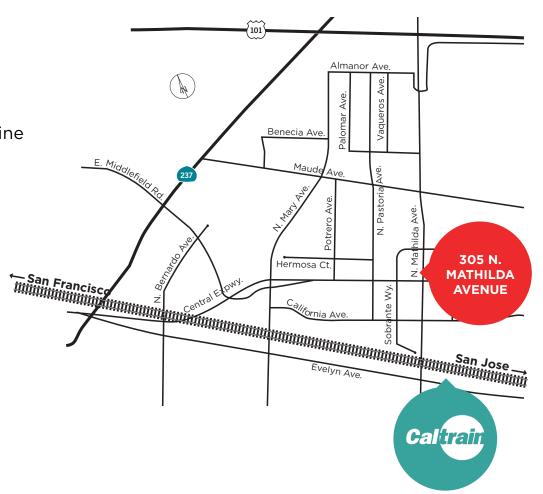

# TRANSPORTATION

# CALTRAIN SHUTTLE

1 BLOCK TO CALTRAIN SHUTTLE STOP

0.6 MILE TO SUNNYVALE CALTRAIN