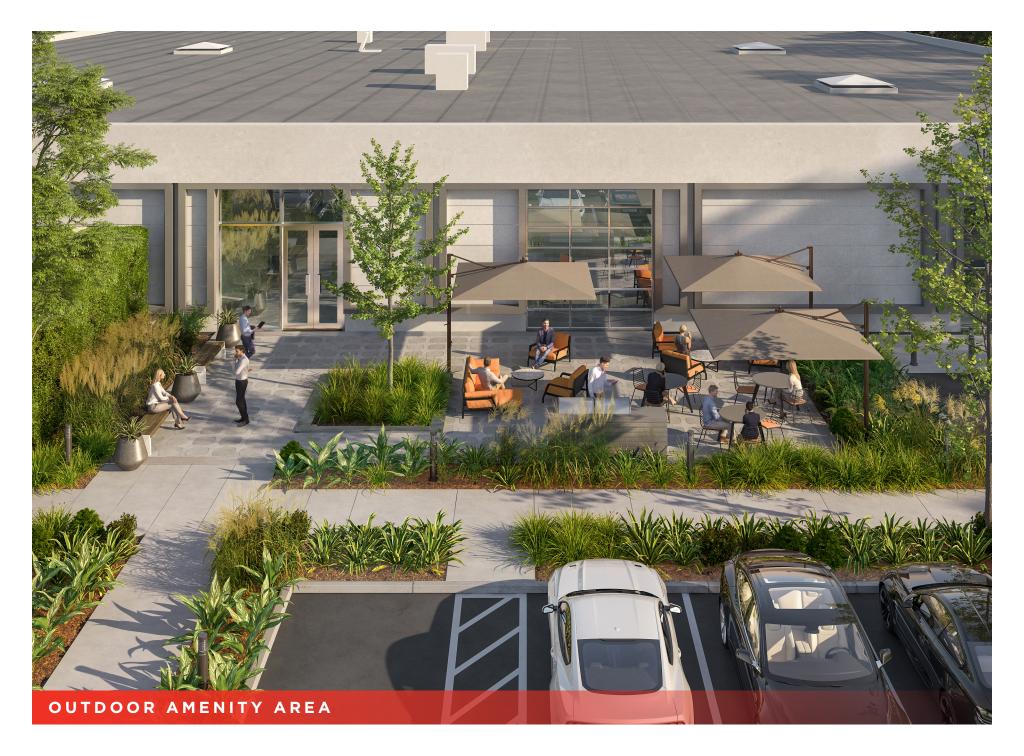

#### **PROPERTY HIGHLIGHTS**

- Full Interior & Exterior Market Ready
  Planned
- Flexible Floor Plan with Great Glass Line
- Dock & Grade Level Loading
- Power: 2000 Amps at 120/208V
- Prominent Location
- 1/2 Mile to Sunnyvale Caltrain Station
- Excellent Signage Opportunities on Mathilda
- 4 Minute Drive to Whole Foods & Downtown Sunnyvale Retail