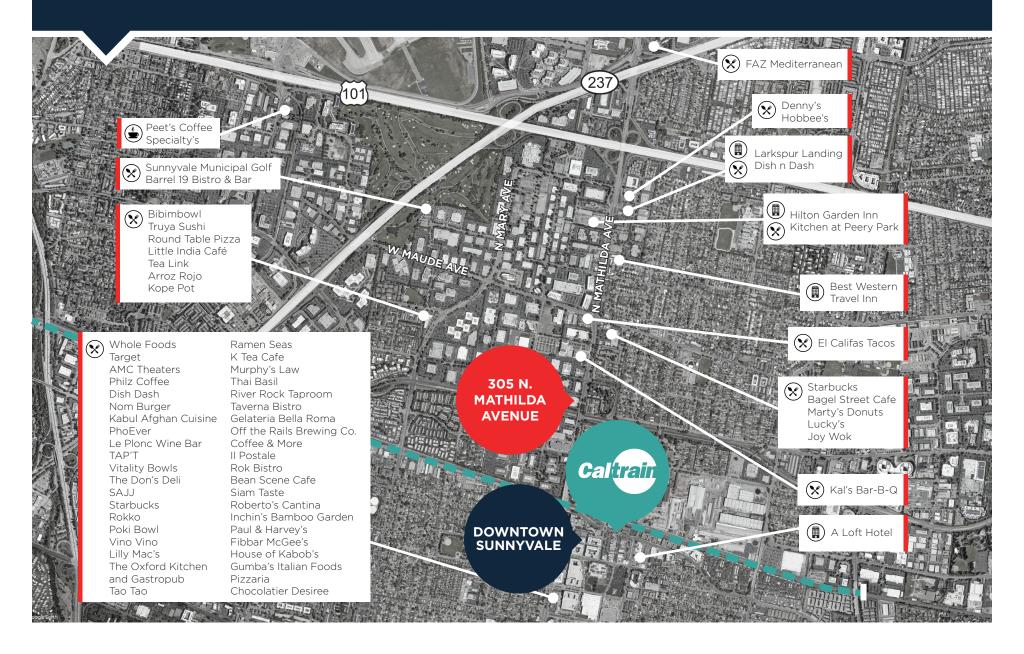

#### **PROPERTY HIGHLIGHTS**

- Full Interior & Exterior Market Ready
  Planned
- Flexible Floor Plan with Great Glass Line
- Dock & Grade Level Loading
- Power: 2000 Amps at 120/208V
- Prominent Location
- 1/2 Mile to Sunnyvale Caltrain Station
- Excellent Signage Opportunities on Mathilda
- 4 Minute Drive to Whole Foods & Downtown Sunnyvale Retail



## **SITE PLAN**

- ±3.8/1,000 Parking
- Dock & Grade Level Loading









PLANNED MARKET READY

# **FLOOR PLAN**

±33,355 SF



N. MATHILDA AVE

#### **NORTH ELEVATION**



#### **EAST ELEVATION**



#### **SOUTH ELEVATION**



#### **WEST ELEVATION**





# NEARBY AMENITIES



# TRANSPORTATION



# CALTRAIN SHUTTLE







1 BLOCK TO CALTRAIN SHUTTLE STOP

0.6 MILE TO SUNNYVALE CALTRAIN

#### contact

TODD HEDRICK +1 408 330 0126 thedrick@irvinecompany.com

MARK SCHMIDT +1 408 453 7440 mark.schmidt@cbre.com LIC #00872826

WILL SCHMIDT +1 408 453 7408 william.schmidt@cbre.com LIC #01988485

KELLY YODER +1 408 615 3427 kelly.yoder@cushwake.com LIC #01821117

STEVE HORTON +1 408 615 3412 steve.horton@cushwake.com LIC #01127340 / 305 N. MATHILDA AVENUE /

sunnyvale | California ±33,355 SF