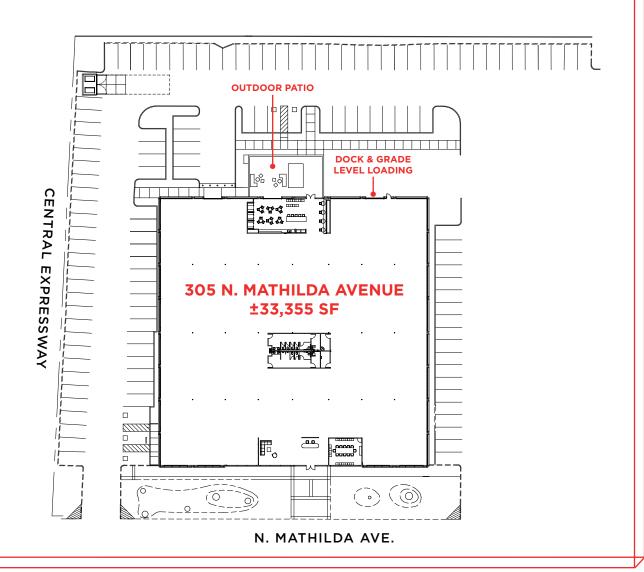

## **SITE PLAN**

- ±3.8/1,000 Parking
- Dock & Grade Level Loading

PLANNED MARKET READY

# **FLOOR PLAN**

±33,355 SF

N. MATHILDA AVE