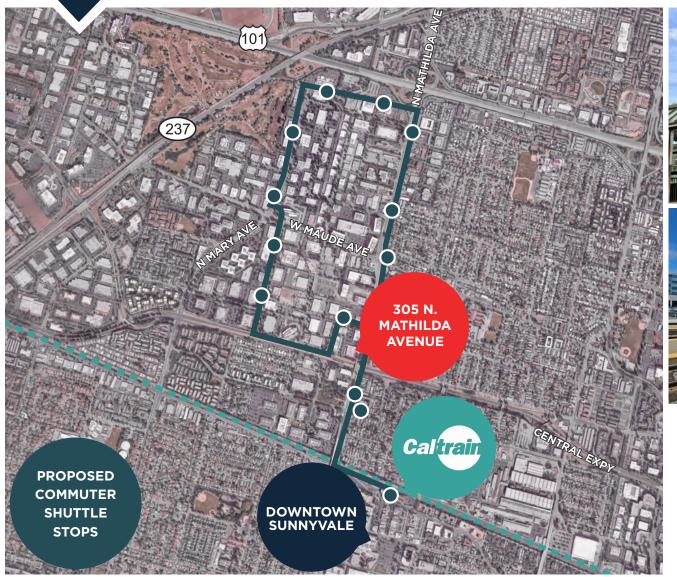

# CALTRAIN SHUTTLE

1 BLOCK TO CALTRAIN SHUTTLE STOP

0.6 MILE TO SUNNYVALE CALTRAIN