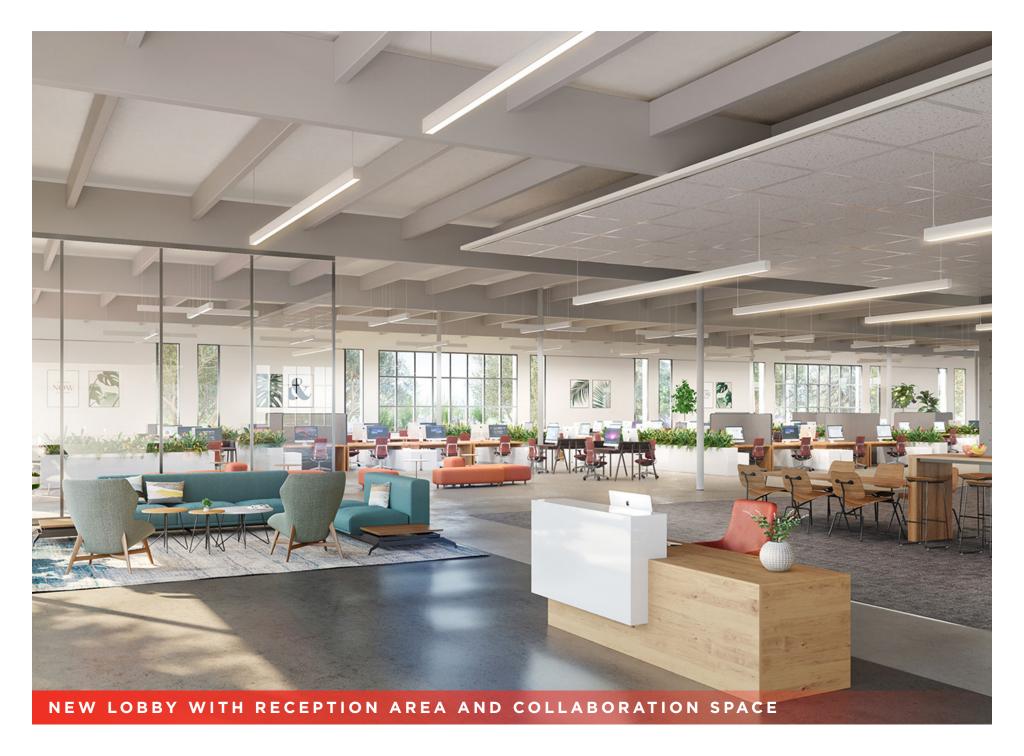

#### **PROPERTY HIGHLIGHTS**

- Full Interior & Exterior Market Ready
  Planned
- Flexible Floor Plan with Great Glass Line
- Dock & Grade Level Loading
- Power: 2000 Amps at 120/208V
- Prominent Location
- 1/2 Mile to Sunnyvale Caltrain Station
- Excellent Signage Opportunities on Mathilda
- 4 Minute Drive to Whole Foods & Downtown Sunnyvale Retail