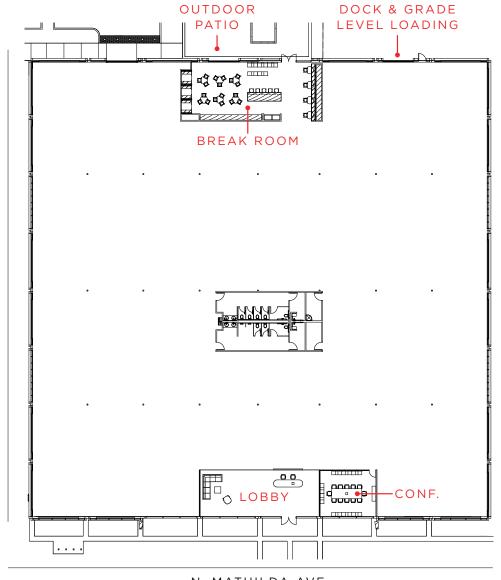

## **SITE PLAN**

- ±3.8/1,000 Parking
- Dock & Grade Level Loading

PLANNED MARKET READY

# **FLOOR PLAN**

±33,355 SF

N. MATHILDA AVE