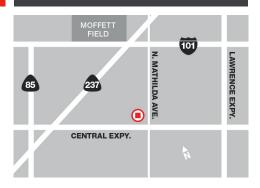

#### 323 N. Mathilda 323-325 N. Mathilda Avenue • Sunnyvale, CA 94085

Power productivity at 323 N. Mathilda, a single-story Office/R&D building in sought-after Peery Park. This prime location puts your business in the heart of Silicon Valley's innovation corridor near leading Fortune 500 tech firms.

#### Silicon Valley Sunnyale