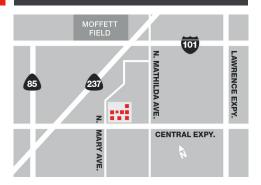

# Central Research Park

884-919 Hermosa / 310 & 324 N. Mary Ave. / 345, 475 & 477 Potrero

Central Research Park is an eight building campus in the heart of Sunnyvale with top-tier office/R&D space. The elegant, contemporary building design offers tenants and visitors alike a premier business environment. A prime location near top universities and research centers drives talent recruitment, project collaboration, and business innovation.