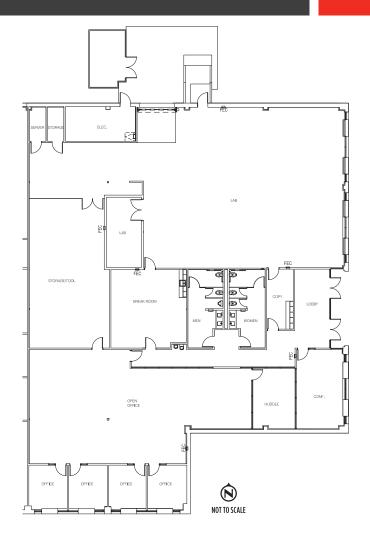

#### As Built Floor Plan - Suite 110

- ■±9,369 SF
- Available with 30 Days Notice
- 4 Private Offices
- 2 Conference/Huddle Rooms
- Lab
- Copy Room
- Storage Room
- ■IT Room
- Break Room

- Open Office
- Set of Restrooms
- One (1) 12'x12' Ground Level Door (Glassed In)
- 600 Amps @ 120/208 Volts
- One (1) 2 ton A/C Unit
- One (1) 5 ton A/C Unit
- Parking 3:1,000 SF