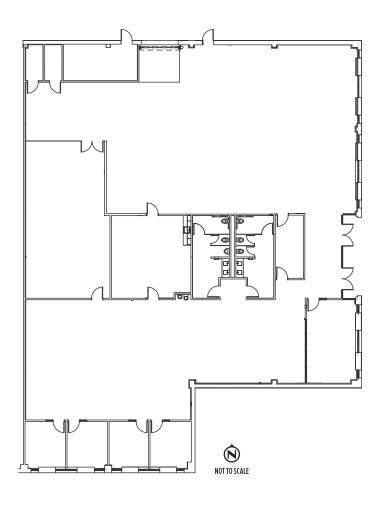

#### **Market Ready Floor Plan - Suite 110**

- ■±9,369 SF
- 4 Private Offices
- Conference Room
- Storage/Copy Room
- Break Room
- Warehouse with Storage
- IT Closet
- Open Office

- Set of Restrooms
- One (1) 12'x12' Ground Level Door
- 600 Amps @ 120/208 Volts
- One (1) 2 ton A/C Unit
- One (1) 5 ton A/C Unit
- Parking 3:1,000 SF